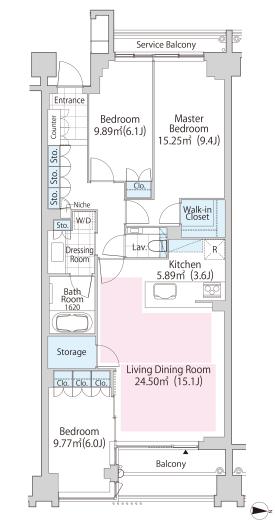

## La Tour Kyoto-Higashiyama Apartment No. 207 (2F)

| Layout(Type)               | 3LDK(90-E1)                                   | Area                                                                                                 | 91.53m² (984.8628 sq. ft.)                                                                                                                                                                                                                                                                                                                                                                                                                                                                                                                                                                                                                                                                                                                                                                                                                                                                                                                                                                                                                                                                                                                                                                           |
|----------------------------|-----------------------------------------------|------------------------------------------------------------------------------------------------------|------------------------------------------------------------------------------------------------------------------------------------------------------------------------------------------------------------------------------------------------------------------------------------------------------------------------------------------------------------------------------------------------------------------------------------------------------------------------------------------------------------------------------------------------------------------------------------------------------------------------------------------------------------------------------------------------------------------------------------------------------------------------------------------------------------------------------------------------------------------------------------------------------------------------------------------------------------------------------------------------------------------------------------------------------------------------------------------------------------------------------------------------------------------------------------------------------|
| Rent                       | ¥ 420,000                                     | Public maintenance fee<br>Administration cost                                                        | included in rent                                                                                                                                                                                                                                                                                                                                                                                                                                                                                                                                                                                                                                                                                                                                                                                                                                                                                                                                                                                                                                                                                                                                                                                     |
| Deposit<br>Key money       | 2 Months • None                               | Renewal fee                                                                                          | None                                                                                                                                                                                                                                                                                                                                                                                                                                                                                                                                                                                                                                                                                                                                                                                                                                                                                                                                                                                                                                                                                                                                                                                                 |
| Transaction type<br>(Year) | Periodic Tenancy Contract<br>(2 Years)        | Status                                                                                               | Move in possible now<br>(After paperwork)                                                                                                                                                                                                                                                                                                                                                                                                                                                                                                                                                                                                                                                                                                                                                                                                                                                                                                                                                                                                                                                                                                                                                            |
| Note                       | •This property is only for residential purpos | ses, except the SOHO                                                                                 |                                                                                                                                                                                                                                                                                                                                                                                                                                                                                                                                                                                                                                                                                                                                                                                                                                                                                                                                                                                                                                                                                                                                                                                                      |
| Equipments                 | Please contact us if there is any question.   |                                                                                                      |                                                                                                                                                                                                                                                                                                                                                                                                                                                                                                                                                                                                                                                                                                                                                                                                                                                                                                                                                                                                                                                                                                                                                                                                      |
|                            |                                               | 神宫丸太町駅<br>Jingu-marufamachi S                                                                        | un. 夏東 丸大町通 「                                                                                                                                                                                                                                                                                                                                                                                                                                                                                                                                                                                                                                                                                                                                                                                                                                                                                                                                                                                                                                                                                                                                                                                        |
| Completed                  | May,2018                                      | 神宮丸太町駅<br>Jingu-marutamachi Stn.<br>京阪鴨東線<br>Kehan Oto Line<br>ターマ安神宮<br>岡崎<br>Heian-Jingu Shrine を通 |                                                                                                                                                                                                                                                                                                                                                                                                                                                                                                                                                                                                                                                                                                                                                                                                                                                                                                                                                                                                                                                                                                                                                                                                      |
| Constructing               | • 5 stories                                   |                                                                                                      | ローム<br>シアター京都 岡崎公園 第 美術館                                                                                                                                                                                                                                                                                                                                                                                                                                                                                                                                                                                                                                                                                                                                                                                                                                                                                                                                                                                                                                                                                                                                                                             |
| Location                   | Nakanocho 4-218 Higashiyama-ku Kyo<br>, Kyoto | to-shi                                                                                               | ri St.<br>代美術館<br>IndemArt, Kyoto<br>Lite Character Ant<br>Robin Art, Kyoto<br>Lite Character Ant<br>ための日本<br>ための日本<br>ための日本<br>ための日本<br>ための日本<br>ための日本<br>ための日本<br>ための日本<br>ための日本<br>ための日本<br>ための日本<br>ための日本<br>ための日本<br>ための日本<br>ための日本<br>ための日本<br>ための日本<br>ための日本<br>ための日本<br>ための日本<br>ための日本<br>ための日本<br>ための日本<br>ための日本<br>ための日本<br>ための日本<br>ための日本<br>ための日本<br>ための日本<br>ための日本<br>ための日本<br>ための日本<br>ための日本<br>ための日本<br>ための日本<br>ための日本<br>ための日本<br>ための日本<br>ための日本<br>ための日本<br>ための日本<br>ための日本<br>ための日本<br>ための日本<br>ための日本<br>ための日本<br>ための日本<br>ための日本<br>ための日本<br>ための日本<br>ための日本<br>ための日本<br>ための日本<br>ための日本<br>ための日本<br>ための日本<br>ための日本<br>ための日本<br>た<br>の<br>日本<br>た<br>の<br>日本<br>た<br>の<br>日本<br>た<br>の<br>日本<br>た<br>の<br>日本<br>た<br>の<br>日本<br>た<br>の<br>日本<br>た<br>の<br>日本<br>た<br>の<br>日本<br>た<br>の<br>日本<br>た<br>の<br>日本<br>た<br>の<br>日本<br>た<br>の<br>日本<br>た<br>の<br>日本<br>た<br>の<br>日本<br>た<br>の<br>日本<br>た<br>の<br>日本<br>た<br>の<br>日本<br>た<br>の<br>日本<br>た<br>の<br>日本<br>た<br>の<br>日本<br>た<br>の<br>日本<br>た<br>の<br>日<br>日本<br>た<br>の<br>日本<br>た<br>の<br>日本<br>た<br>の<br>日本<br>た<br>の<br>日本<br>た<br>の<br>日<br>日<br>日<br>日<br>日<br>日<br>日<br>日<br>日<br>日<br>日<br>日<br>日<br>日<br>日<br>日<br>日<br>日 |
| Trains                     | Higashiyama Stn., Touzai Line (6-<br>walk)    | All                                                              |                                                                                                                                                                                                                                                                                                                                                                                                                                                                                                                                                                                                                                                                                                                                                                                                                                                                                                                                                                                                                                                                                                                                                                                                      |