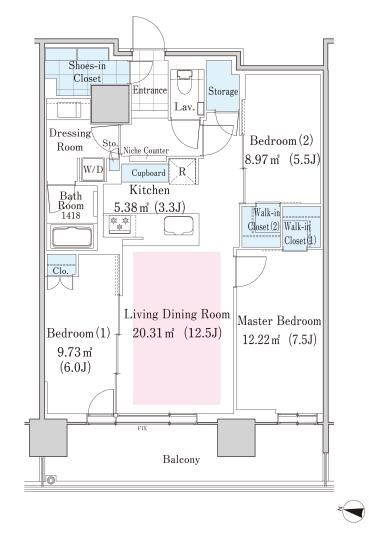

## La Tour SAPPORO ITO GARDEN Apartment No. 2903 (29F)

Update Date: 2025/9/6 Next scheduled update date: Anytime

- 1 Lease guarantee agreement: required (by a guarantee company designated by us) Guarantee fee: 30% of lease for the first year, 8,000 yen/year for the second and subsequent years Fees may vary depending on the guarantee company - contact us for more details.
- 2 All rentals are on a first-come-first-served basis.
- 3 Multi-risk home insurance is mandatory.
- 4 Deposits equivalent to one month of rent are non-refundable at the end of the contract.
- 5 If the contract is terminated in less than one year, a penalty equivalent to one-month rent will be applied.
- 6 When disparities arise between the drawing and the actual construction, the actual construction takes precedence.