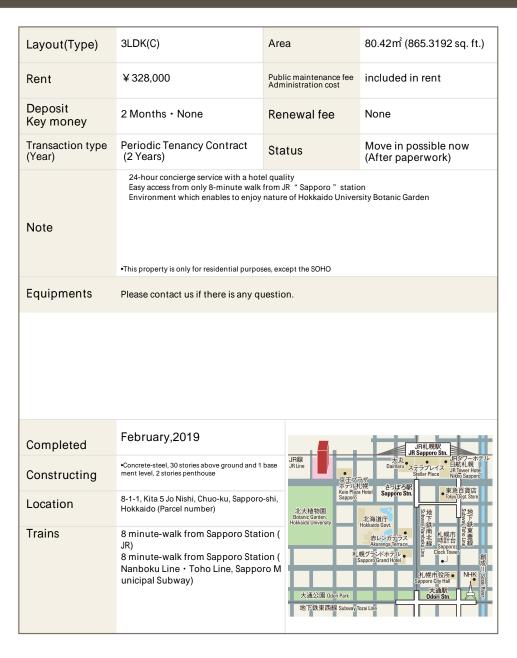

## La Tour SAPPORO ITO GARDEN Apartment No. 2903 (29F)

Update Date: 2025/9/6 Next scheduled update date: Anytime

- 1 Lease guarantee agreement: required (by a guarantee company designated by us) Guarantee fee: 30% of lease for the first year, 8,000 yen/year for the second and subsequent years Fees may vary depending on the guarantee company - contact us for more details.
- 2 All rentals are on a first-come-first-served basis.
- 3 Multi-risk home insurance is mandatory.
- 4 Deposits equivalent to one month of rent are non-refundable at the end of the contract.
- 5 If the contract is terminated in less than one year, a penalty equivalent to one-month rent will be applied.
- 6 When disparities arise between the drawing and the actual construction, the actual construction takes precedence.