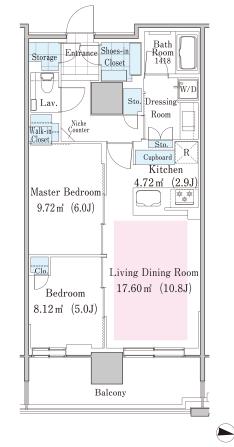

## Update Date : 2025/7/5 Next scheduled update date: Anytime

| Layout(Type)               | 2LDK(K)                                                                                                                                                             | Area                                                                 | 61.85㎡ (665.506 sq. ft.)                                                       |
|----------------------------|---------------------------------------------------------------------------------------------------------------------------------------------------------------------|----------------------------------------------------------------------|--------------------------------------------------------------------------------|
| Rent                       | ¥228,000                                                                                                                                                            | Public maintenance fee<br>Administration cost                        | included in rent                                                               |
| Deposit<br>Key money       | 2 Months • None                                                                                                                                                     | Renewal fee                                                          | None                                                                           |
| Transaction type<br>(Year) | Periodic Tenancy Contract<br>(2 Years)                                                                                                                              | Status                                                               | Move in possible now<br>(After paperwork)                                      |
| Note                       | 24-hour concierge service with a hote<br>Easy access from only 8-minute walk<br>Environment which enables to enjoy<br>•This property is only for residential purpos | from JR <sup>°</sup> " Sapporo " statie<br>nature of Hokkaido Univer |                                                                                |
| Equipments                 | Please contact us if there is any qu                                                                                                                                | uestion.                                                             |                                                                                |
|                            |                                                                                                                                                                     |                                                                      |                                                                                |
|                            |                                                                                                                                                                     |                                                                      |                                                                                |
| Completed                  | February,2019                                                                                                                                                       |                                                                      | JR托機服<br>JR Samon Sm                                                           |
| Completed<br>Constructing  | February,2019<br>•Concrete-steel, 30 stories above ground and 1<br>ment level, 2 stories penthouse                                                                  |                                                                      | JR Sapporo Stn.<br>大丸<br>Daimaru<br>ステラブレイス<br>Stellar Place<br>Nikto Sapporo  |
|                            | •Concrete-steel, 30 stories above ground and 1                                                                                                                      | base JR Line 京王プ<br>京王プレ<br>Keio Plaz                                | JR Sapporo Stn.<br>大丸<br>Daimaru<br>ステラブレイス<br>JR Tower Hotel<br>Stellar Place |