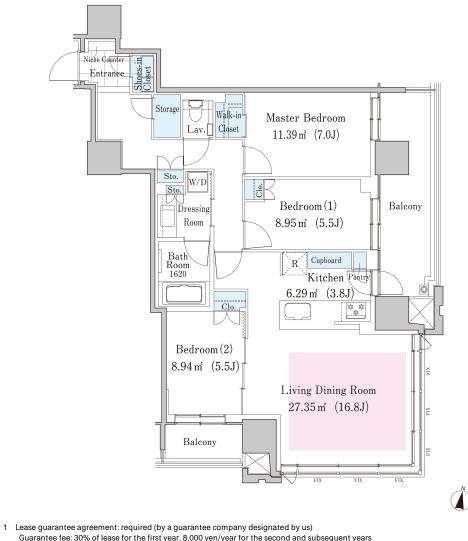

## La Tour SAPPORO ITO GARDEN Apartment No. 2209 (22F)

Update Date : 2025/5/2 Next scheduled update date: Anytime

| Layout(Type)               | 3LDK(I)                                                                                                                                                            | Area                                                      | 89.80m² (966.248 sq. ft.)                                                                             |
|----------------------------|--------------------------------------------------------------------------------------------------------------------------------------------------------------------|-----------------------------------------------------------|-------------------------------------------------------------------------------------------------------|
| Rent                       | ¥ 428,000                                                                                                                                                          | Public maintenance fee<br>Administration cost             | included in rent                                                                                      |
| Deposit<br>Key money       | 2 Months • None                                                                                                                                                    | Renewal fee                                               | None                                                                                                  |
| Transaction type<br>(Year) | Periodic Tenancy Contract<br>(3 Years)                                                                                                                             | Status                                                    | Move in possible now<br>(After paperwork)                                                             |
| Note                       | 24-hour concierge service with a hot<br>Easy access from only 8-minute walk<br>Environment which enables to enjoy<br>•This property is only for residential purpor | from JR " Sapporo " statie<br>nature of Hokkaido Univer   |                                                                                                       |
| Equipments                 | Please contact us if there is any question.                                                                                                                        |                                                           |                                                                                                       |
|                            |                                                                                                                                                                    |                                                           |                                                                                                       |
| Completed                  | February,2019                                                                                                                                                      | . 📕                                                       | PRAMER                                                                                                |
| Constructing               | •Concrete-steel, 30 stories above ground and 1<br>ment level, 2 stories penthouse                                                                                  | base JR線<br>JR Line 京王グ<br>ホテル4<br>Kein Plaz              | JR Sapporo Stn.<br>JRタワーホテル<br>Daimaru ステラナレイス 日新札幌<br>Stellar Place - Naki Sapporo<br>さつぼろ駅 - キュテタたた |
| Location                   | 8-1-1, Kita 5 Jo Nishi, Chuo-ku, Sapporo<br>Hokkaido (Parcel number)                                                                                               | D-Shi,<br>北大植物園<br>Botanic Garden,<br>Hokkaido University | Tokyu Dept. Store                                                                                     |
| Trains                     | 8 minute-walk from Sapporo Stat<br>JR)<br>8 minute-walk from Sapporo Stat<br>Nanboku Line • Toho Line, Sappo<br>unicipal Subway)                                   | ion ( 전                                                   | 北海道庁<br>Abaranga Torrace<br>pporo Grand Hotel<br>at Line                                              |