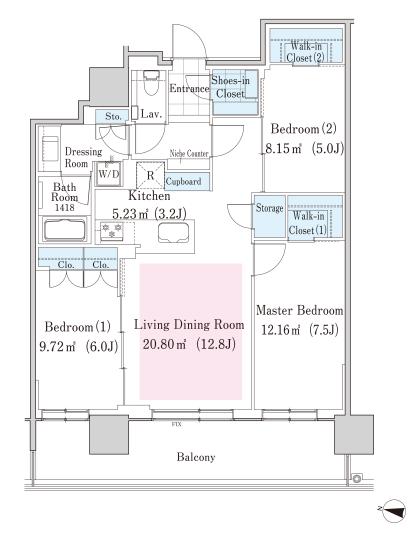

## La Tour SAPPORO ITO GARDEN Apartment No. 2202 (22F)

| Layout(Type)               | 3LDK(B)                                                                                                                                                                                                                                                                  | Area                                           | 79.10㎡ (851.116 sq. ft.)                                                                                            |
|----------------------------|--------------------------------------------------------------------------------------------------------------------------------------------------------------------------------------------------------------------------------------------------------------------------|------------------------------------------------|---------------------------------------------------------------------------------------------------------------------|
| Rent                       | ¥288,000                                                                                                                                                                                                                                                                 | Public maintenance fee<br>Administration cost  | included in rent                                                                                                    |
| Deposit<br>Key money       | 2 Months • None                                                                                                                                                                                                                                                          | Renewal fee                                    | None                                                                                                                |
| Transaction type<br>(Year) | Periodic Tenancy Contract<br>(2 Years)                                                                                                                                                                                                                                   | Status                                         | Move in possible now<br>(After paperwork)                                                                           |
| Note                       | 24-hour concierge service with a hotel quality<br>Easy access from only 8-minute walk from JR " Sapporo " station<br>Environment which enables to enjoy nature of Hokkaido University Botanic Garden<br>•This property is only for residential purposes, except the SOHO |                                                |                                                                                                                     |
| Equipments                 | Please contact us if there is any qu                                                                                                                                                                                                                                     | uestion.                                       |                                                                                                                     |
|                            |                                                                                                                                                                                                                                                                          |                                                |                                                                                                                     |
|                            |                                                                                                                                                                                                                                                                          |                                                |                                                                                                                     |
| Completed                  | February,2019                                                                                                                                                                                                                                                            |                                                | JA札機駅<br>JR Sapporo Stn.                                                                                            |
| Completed<br>Constructing  | •Concrete-steel, 30 stories above ground and 1<br>ment level, 2 stories penthouse                                                                                                                                                                                        | 京王プ                                            | JR Sapporo Stn.<br>大丸<br>Daimaru ステラプレイス<br>Stellar Place<br>メールアン・<br>JR ダワーホテル<br>JR Tower Hotel<br>Nikko Sapporo |
|                            | Concrete-steel, 30 stories above ground and 1                                                                                                                                                                                                                            | base JR Line 京王プ・<br>京王プ・<br>ホテル体<br>Keio Plaz | JR Sapporo Stn.<br>大丸<br>Daimaru ステラプレイス<br>Stellar Place<br>メールアン・<br>JR ダワーホテル<br>JR Tower Hotel<br>Nikko Sapporo |