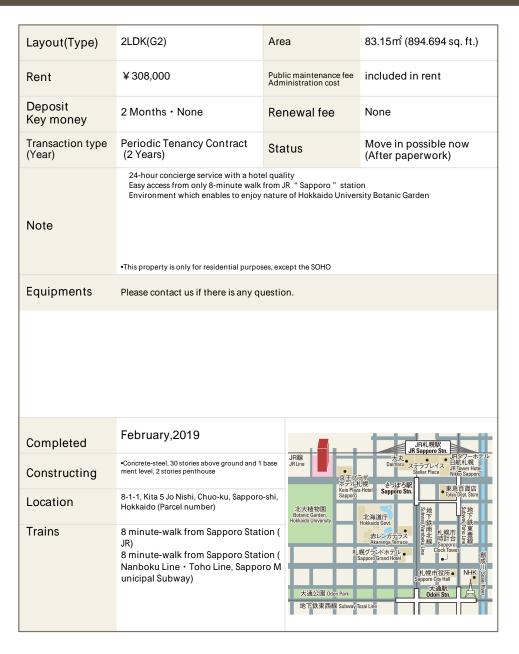

## La Tour SAPPORO ITO GARDEN Apartment No. 1907 (19F)

Update Date: 2025/7/5 Next scheduled update date: Anytime

- 1 Lease guarantee agreement: required (by a guarantee company designated by us) Guarantee fee: 30% of lease for the first year, 8,000 yen/year for the second and subsequent years Fees may vary depending on the guarantee company - contact us for more details.
- 2 All rentals are on a first-come-first-served basis.
- 3 Multi-risk home insurance is mandatory.
- 4 Deposits equivalent to one month of rent are non-refundable at the end of the contract.
- 5 If the contract is terminated in less than one year, a penalty equivalent to one-month rent will be applied.
- 6 When disparities arise between the drawing and the actual construction, the actual construction takes precedence.