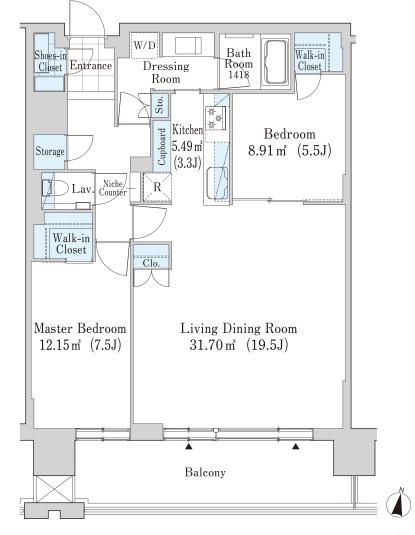

## La Tour SAPPORO ITO GARDEN Apartment No. 1907 (19F)

Update Date: 2025/7/5 Next scheduled update date: Anytime

- 1 Lease guarantee agreement: required (by a guarantee company designated by us) Guarantee fee: 30% of lease for the first year, 8,000 yen/year for the second and subsequent years Fees may vary depending on the guarantee company - contact us for more details.
- 2 All rentals are on a first-come-first-served basis.
- 3 Multi-risk home insurance is mandatory.
- 4 Deposits equivalent to one month of rent are non-refundable at the end of the contract.
- 5 If the contract is terminated in less than one year, a penalty equivalent to one-month rent will be applied.
- 6 When disparities arise between the drawing and the actual construction, the actual construction takes precedence.