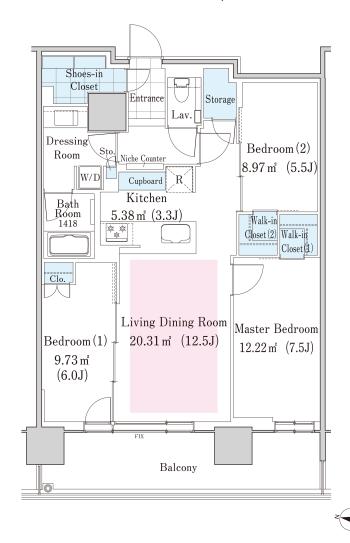

|                                                                                                   | JR Sapporo Stn.<br>大丸<br>Daimaru<br>ステラブレイス<br>JR Sapporo Stn.<br>JR Sapporo Stn. |
| -                          | •Concrete-steel, 30 stories above ground and 1                                                                                                                                                                                                                         | base JR Line<br>京王ジン<br>ホテンは<br>大にの Pizz<br>Seppor<br>北大植物園<br>Botanic Garden,<br>Botanic Garden, | JR Sapporo Stn.<br>大丸<br>Daimaru<br>ステラブレイス<br>JR Sapporo Stn.<br>JR Sapporo Stn. |



1 Lease guarantee agreement: required (by a guarantee company designated by us) Guarantee fee: 30% of lease for the first year, 8,000 yen/year for the second and subsequent years Fees may vary depending on the guarantee company - contact us for more details.

- 2 All rentals are on a first-come-first-served basis.
- 3 Multi-risk home insurance is mandatory.
- 4 Deposits equivalent to one month of rent are non-refundable at the end of the contract.
- 5 If the contract is terminated in less than one year, a penalty equivalent to one-month rent will be applied.
- 6 When disparities arise between the drawing and the actual construction, the actual construction takes precedence.

## Sumitomo Realty & Development Co., Ltd.

Shinjuku NS Building, 2-4-1, Nishi-Shinjuku Shinjuku-ku, Tokyo 163-082