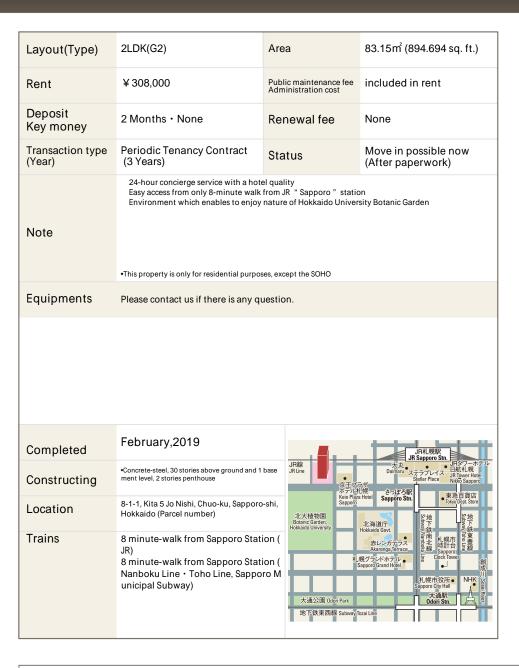

## La Tour SAPPORO ITO GARDEN Apartment No. 1507 (15F)

Update Date: 2025/5/2 Next scheduled update date: Anytime

- 1 Lease guarantee agreement: required (by a guarantee company designated by us) Guarantee fee: 30% of lease for the first year, 8,000 yen/year for the second and subsequent years Fees may vary depending on the guarantee company - contact us for more details.
- 2 All rentals are on a first-come-first-served basis.
- 3 Multi-risk home insurance is mandatory.
- 4 Deposits equivalent to one month of rent are non-refundable at the end of the contract.
- 5 If the contract is terminated in less than one year, a penalty equivalent to one-month rent will be applied.
- 6 When disparities arise between the drawing and the actual construction, the actual construction takes precedence.