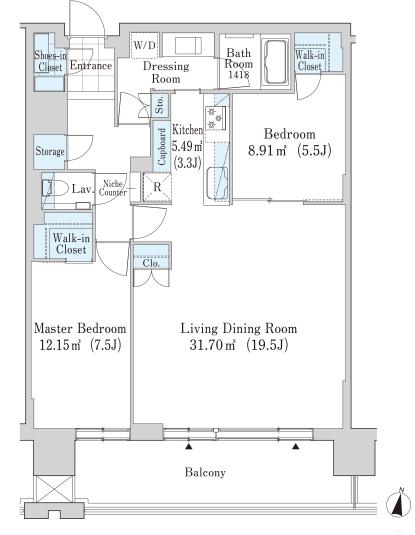

## La Tour SAPPORO ITO GARDEN Apartment No. 1507 (15F)

Update Date: 2025/5/2 Next scheduled update date: Anytime

- 1 Lease guarantee agreement: required (by a guarantee company designated by us) Guarantee fee: 30% of lease for the first year, 8,000 yen/year for the second and subsequent years Fees may vary depending on the guarantee company - contact us for more details.
- 2 All rentals are on a first-come-first-served basis.
- 3 Multi-risk home insurance is mandatory.
- 4 Deposits equivalent to one month of rent are non-refundable at the end of the contract.
- 5 If the contract is terminated in less than one year, a penalty equivalent to one-month rent will be applied.
- 6 When disparities arise between the drawing and the actual construction, the actual construction takes precedence.