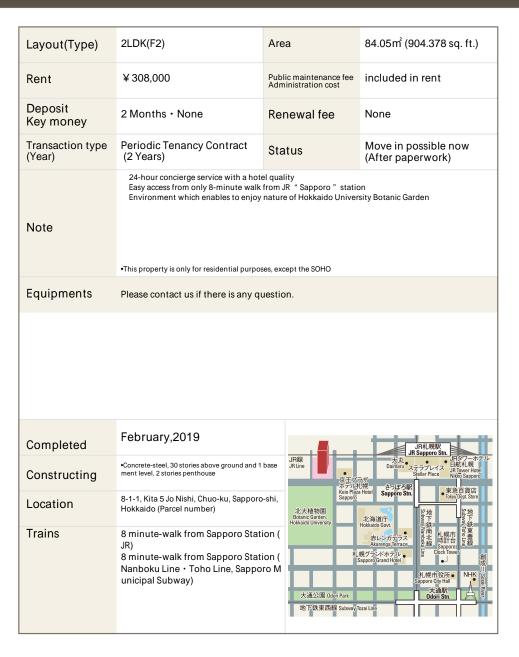

## La Tour SAPPORO ITO GARDEN Apartment No. 806 (8F)

Update Date: 2025/9/6 Next scheduled update date: Anytime

- 1 Lease guarantee agreement: required (by a guarantee company designated by us) Guarantee fee: 30% of lease for the first year, 8,000 yen/year for the second and subsequent years Fees may vary depending on the guarantee company - contact us for more details.
- 2 All rentals are on a first-come-first-served basis.
- 3 Multi-risk home insurance is mandatory.
- 4 Deposits equivalent to one month of rent are non-refundable at the end of the contract.
- 5 If the contract is terminated in less than one year, a penalty equivalent to one-month rent will be applied.
- 6 When disparities arise between the drawing and the actual construction, the actual construction takes precedence.