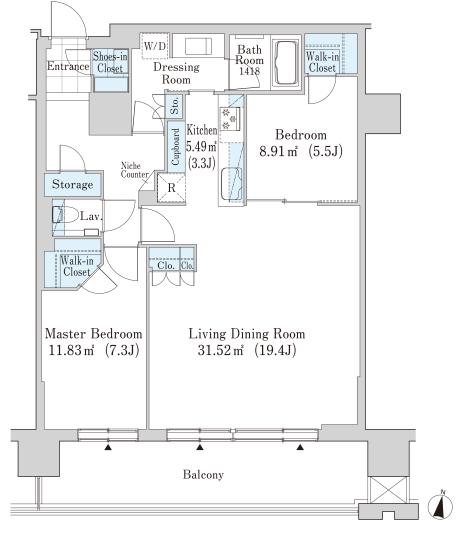

## La Tour SAPPORO ITO GARDEN Apartment No. 806 (8F)

Update Date: 2025/9/6 Next scheduled update date: Anytime

- 1 Lease guarantee agreement: required (by a guarantee company designated by us) Guarantee fee: 30% of lease for the first year, 8,000 yen/year for the second and subsequent years Fees may vary depending on the guarantee company - contact us for more details.
- 2 All rentals are on a first-come-first-served basis.
- 3 Multi-risk home insurance is mandatory.
- 4 Deposits equivalent to one month of rent are non-refundable at the end of the contract.
- 5 If the contract is terminated in less than one year, a penalty equivalent to one-month rent will be applied.
- 6 When disparities arise between the drawing and the actual construction, the actual construction takes precedence.