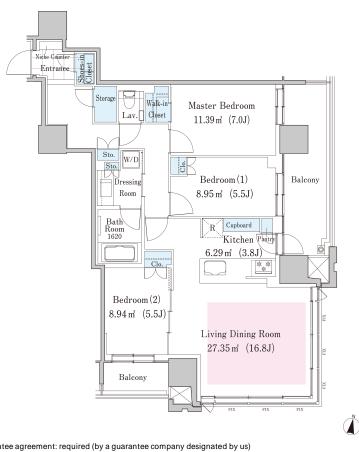

## La Tour SAPPORO ITO GARDEN Apartment No. 609 (6F)

## Update Date : 2025/5/2 Next scheduled update date: Anytime

| Layout(Type)               | 3LDK(I)                                                                                                                                                                 | Area                                                    | 89.80m² (966.248 sq. ft.)                                                                                                                                |
|----------------------------|-------------------------------------------------------------------------------------------------------------------------------------------------------------------------|---------------------------------------------------------|----------------------------------------------------------------------------------------------------------------------------------------------------------|
| Rent                       | ¥ 348,000                                                                                                                                                               | Public maintenance fee<br>Administration cost           | included in rent                                                                                                                                         |
| Deposit<br>Key money       | 2 Months • None                                                                                                                                                         | Renewal fee                                             | None                                                                                                                                                     |
| Transaction type<br>(Year) | Periodic Tenancy Contract<br>(3 Years)                                                                                                                                  | Status                                                  | Move in possible now<br>(After paperwork)                                                                                                                |
| Note                       | 24-hour concierge service with a hote<br>Easy access from only 8-minute walk f<br>Environment which enables to enjoy r<br>•This property is only for residential purpos | from JR " Sapporo " static<br>nature of Hokkaido Univer |                                                                                                                                                          |
| Equipments                 | Please contact us if there is any qu                                                                                                                                    | estion.                                                 |                                                                                                                                                          |
|                            |                                                                                                                                                                         |                                                         |                                                                                                                                                          |
|                            | 5-h                                                                                                                                                                     |                                                         |                                                                                                                                                          |
| Completed                  | February,2019                                                                                                                                                           |                                                         | JR礼機駅<br>JR Sapporo Stu.                                                                                                                                 |
| Completed<br>Constructing  | February,2019<br>•Concrete-steel, 30 stories above ground and 1<br>ment level, 2 stories penthouse                                                                      | 京王ブ                                                     | JR Sapporo Stn.<br>大丸<br>Daimaru ステラプレイス<br>Stellar Place Nakto Sapporo                                                                                  |
|                            | •Concrete-steel, 30 stories above ground and 11                                                                                                                         | base JR Line 京王プ<br>京王プ<br>ボデル<br>Keio Plaz             | JR Sapporo Stn.<br>大丸<br>Daimaru<br>Stellar Place<br>フザ<br>シークアラブレイス<br>Stellar Place<br>レークマーホテル<br>日航礼幌<br>JR Tower Hotel<br>Nikik Sapporo<br>レークマーホテル |