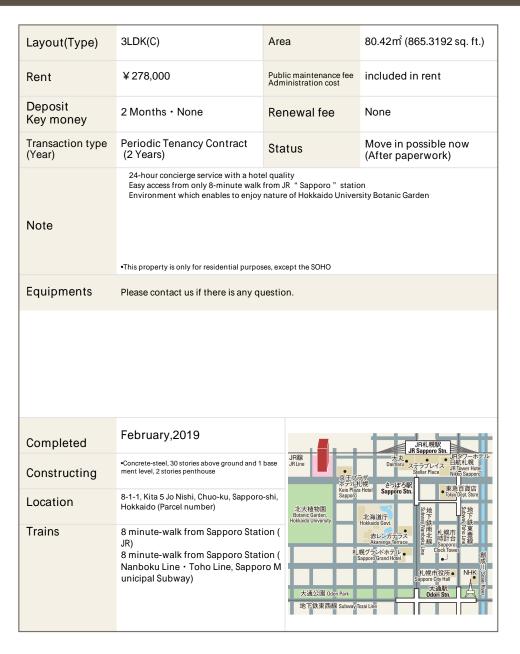

## La Tour SAPPORO ITO GARDEN Apartment No. 603 (6F)

Update Date: 2025/9/6 Next scheduled update date: Anytime

- 1 Lease guarantee agreement: required (by a guarantee company designated by us) Guarantee fee: 30% of lease for the first year, 8,000 yen/year for the second and subsequent years Fees may vary depending on the guarantee company - contact us for more details.
- 2 All rentals are on a first-come-first-served basis.
- 3 Multi-risk home insurance is mandatory.
- 4 Deposits equivalent to one month of rent are non-refundable at the end of the contract.
- 5 If the contract is terminated in less than one year, a penalty equivalent to one-month rent will be applied.
- 6 When disparities arise between the drawing and the actual construction, the actual construction takes precedence.