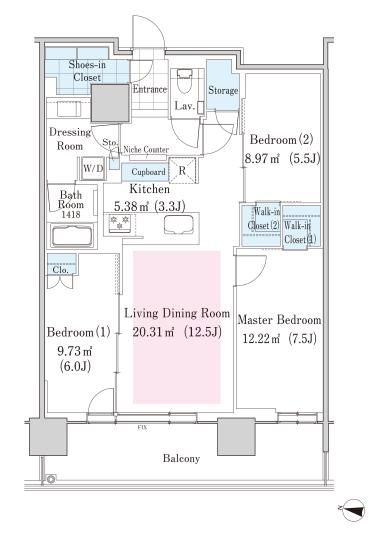

## La Tour SAPPORO ITO GARDEN Apartment No. 603 (6F)

Update Date: 2025/9/6 Next scheduled update date: Anytime

- 1 Lease guarantee agreement: required (by a guarantee company designated by us) Guarantee fee: 30% of lease for the first year, 8,000 yen/year for the second and subsequent years Fees may vary depending on the guarantee company - contact us for more details.
- 2 All rentals are on a first-come-first-served basis.
- 3 Multi-risk home insurance is mandatory.
- 4 Deposits equivalent to one month of rent are non-refundable at the end of the contract.
- 5 If the contract is terminated in less than one year, a penalty equivalent to one-month rent will be applied.
- 6 When disparities arise between the drawing and the actual construction, the actual construction takes precedence.