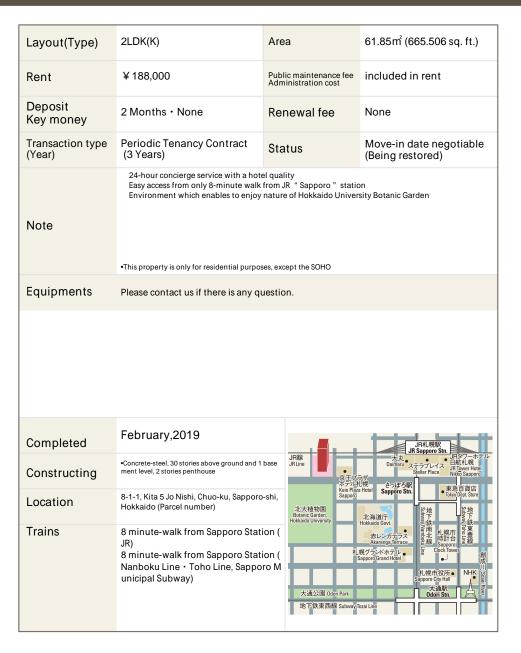

## La Tour SAPPORO ITO GARDEN Apartment No. 511 (5F)

Update Date: 2025/5/2 Next scheduled update date: Anytime

- 1 Lease guarantee agreement: required (by a guarantee company designated by us) Guarantee fee: 30% of lease for the first year, 8,000 yen/year for the second and subsequent years Fees may vary depending on the guarantee company - contact us for more details.
- 2 All rentals are on a first-come-first-served basis.
- 3 Multi-risk home insurance is mandatory.
- 4 Deposits equivalent to one month of rent are non-refundable at the end of the contract.
- 5 If the contract is terminated in less than one year, a penalty equivalent to one-month rent will be applied.
- 6 When disparities arise between the drawing and the actual construction, the actual construction takes precedence.