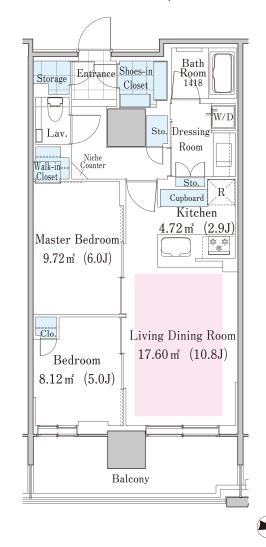

## La Tour SAPPORO ITO GARDEN Apartment No. 511 (5F)

Update Date: 2025/5/2 Next scheduled update date: Anytime

- 1 Lease guarantee agreement: required (by a guarantee company designated by us) Guarantee fee: 30% of lease for the first year, 8,000 yen/year for the second and subsequent years Fees may vary depending on the guarantee company - contact us for more details.
- 2 All rentals are on a first-come-first-served basis.
- 3 Multi-risk home insurance is mandatory.
- 4 Deposits equivalent to one month of rent are non-refundable at the end of the contract.
- 5 If the contract is terminated in less than one year, a penalty equivalent to one-month rent will be applied.
- 6 When disparities arise between the drawing and the actual construction, the actual construction takes precedence.