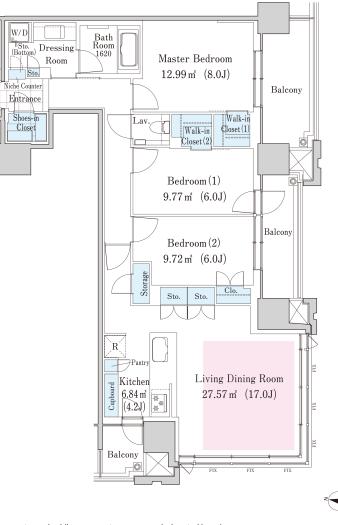

## La Tour SAPPORO ITO GARDEN Apartment No. 405 (4F)

| Layout(Type)               | 3LDK(E)                                                                                                                                                                                                                                                                  | Area                                          | 95.72㎡ (1029.9472 sq. ft.)                                                                                                                                                                                                                                                                                                                                                                                                                                                                                                                                                                                                                                                                                                                                                                                                                                                                                                                                                                                                                                                                                                                                                                                                                                                                                                                                                                                                                                                                                                                                                                                                                                                                                                                                                                                                                                                                                                                                                                                                                                                                                                         |  |
|----------------------------|--------------------------------------------------------------------------------------------------------------------------------------------------------------------------------------------------------------------------------------------------------------------------|-----------------------------------------------|------------------------------------------------------------------------------------------------------------------------------------------------------------------------------------------------------------------------------------------------------------------------------------------------------------------------------------------------------------------------------------------------------------------------------------------------------------------------------------------------------------------------------------------------------------------------------------------------------------------------------------------------------------------------------------------------------------------------------------------------------------------------------------------------------------------------------------------------------------------------------------------------------------------------------------------------------------------------------------------------------------------------------------------------------------------------------------------------------------------------------------------------------------------------------------------------------------------------------------------------------------------------------------------------------------------------------------------------------------------------------------------------------------------------------------------------------------------------------------------------------------------------------------------------------------------------------------------------------------------------------------------------------------------------------------------------------------------------------------------------------------------------------------------------------------------------------------------------------------------------------------------------------------------------------------------------------------------------------------------------------------------------------------------------------------------------------------------------------------------------------------|--|
| Rent                       | ¥ 368,000                                                                                                                                                                                                                                                                | Public maintenance fee<br>Administration cost | included in rent                                                                                                                                                                                                                                                                                                                                                                                                                                                                                                                                                                                                                                                                                                                                                                                                                                                                                                                                                                                                                                                                                                                                                                                                                                                                                                                                                                                                                                                                                                                                                                                                                                                                                                                                                                                                                                                                                                                                                                                                                                                                                                                   |  |
| Deposit<br>Key money       | 2 Months • None                                                                                                                                                                                                                                                          | Renewal fee                                   | None                                                                                                                                                                                                                                                                                                                                                                                                                                                                                                                                                                                                                                                                                                                                                                                                                                                                                                                                                                                                                                                                                                                                                                                                                                                                                                                                                                                                                                                                                                                                                                                                                                                                                                                                                                                                                                                                                                                                                                                                                                                                                                                               |  |
| Transaction type<br>(Year) | Periodic Tenancy Contract<br>(3 Years)                                                                                                                                                                                                                                   | Status                                        | Move in possible now<br>(After paperwork)                                                                                                                                                                                                                                                                                                                                                                                                                                                                                                                                                                                                                                                                                                                                                                                                                                                                                                                                                                                                                                                                                                                                                                                                                                                                                                                                                                                                                                                                                                                                                                                                                                                                                                                                                                                                                                                                                                                                                                                                                                                                                          |  |
| Note                       | 24-hour concierge service with a hotel quality<br>Easy access from only 8-minute walk from JR " Sapporo " station<br>Environment which enables to enjoy nature of Hokkaido University Botanic Garden<br>•This property is only for residential purposes, except the SOHO |                                               |                                                                                                                                                                                                                                                                                                                                                                                                                                                                                                                                                                                                                                                                                                                                                                                                                                                                                                                                                                                                                                                                                                                                                                                                                                                                                                                                                                                                                                                                                                                                                                                                                                                                                                                                                                                                                                                                                                                                                                                                                                                                                                                                    |  |
| Equipments                 | Please contact us if there is any question.                                                                                                                                                                                                                              |                                               |                                                                                                                                                                                                                                                                                                                                                                                                                                                                                                                                                                                                                                                                                                                                                                                                                                                                                                                                                                                                                                                                                                                                                                                                                                                                                                                                                                                                                                                                                                                                                                                                                                                                                                                                                                                                                                                                                                                                                                                                                                                                                                                                    |  |
|                            |                                                                                                                                                                                                                                                                          |                                               |                                                                                                                                                                                                                                                                                                                                                                                                                                                                                                                                                                                                                                                                                                                                                                                                                                                                                                                                                                                                                                                                                                                                                                                                                                                                                                                                                                                                                                                                                                                                                                                                                                                                                                                                                                                                                                                                                                                                                                                                                                                                                                                                    |  |
| Completed                  | February,2019                                                                                                                                                                                                                                                            |                                               | JRALMER<br>JR Sapporo Sn.                                                                                                                                                                                                                                                                                                                                                                                                                                                                                                                                                                                                                                                                                                                                                                                                                                                                                                                                                                                                                                                                                                                                                                                                                                                                                                                                                                                                                                                                                                                                                                                                                                                                                                                                                                                                                                                                                                                                                                                                                                                                                                          |  |
| Constructing               | •Concrete-steel, 30 stories above ground and 1<br>ment level, 2 stories penthouse                                                                                                                                                                                        | 京王ブ                                           | JR線<br>JR Line<br>RET 20 5 the state of the stat |  |
| Location                   | 8-1-1, Kita 5 Jo Nishi, Chuo-ku, Sapporo<br>Hokkaido (Parcel number)                                                                                                                                                                                                     | H-shi,<br>北大植物園<br>Botanic Garden.            |                                                                                                                                                                                                                                                                                                                                                                                                                                                                                                                                                                                                                                                                                                                                                                                                                                                                                                                                                                                                                                                                                                                                                                                                                                                                                                                                                                                                                                                                                                                                                                                                                                                                                                                                                                                                                                                                                                                                                                                                                                                                                                                                    |  |
| Trains                     | 8 minute-walk from Sapporo Stat<br>JR)<br>8 minute-walk from Sapporo Stat<br>Nanboku Line • Toho Line, Sappo<br>unicipal Subway)                                                                                                                                         | ion(<br>ro M<br>大通公園 Odor Park                | ホレンガテラス<br>Aarenga Jerrace<br>礼嬢クランドホテンレ<br>Sapporo Grand Hotal<br>Sapporo Grand Hotal                                                                                                                                                                                                                                                                                                                                                                                                                                                                                                                                                                                                                                                                                                                                                                                                                                                                                                                                                                                                                                                                                                                                                                                                                                                                                                                                                                                                                                                                                                                                                                                                                                                                                                                                                                                                                                                                                                                                                                                                                                             |  |