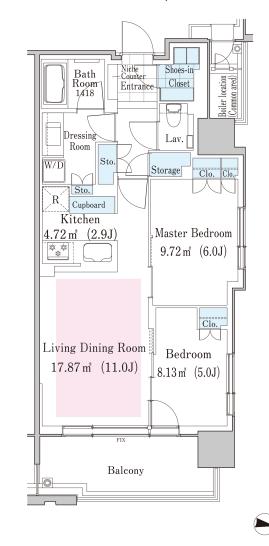

## La Tour SAPPORO ITO GARDEN Apartment No. 312 (3F)

Update Date: 2025/9/6 Next scheduled update date: Anytime

- 1 Lease guarantee agreement: required (by a guarantee company designated by us) Guarantee fee: 30% of lease for the first year, 8,000 yen/year for the second and subsequent years Fees may vary depending on the guarantee company - contact us for more details.
- 2 All rentals are on a first-come-first-served basis.
- 3 Multi-risk home insurance is mandatory.
- 4 Deposits equivalent to one month of rent are non-refundable at the end of the contract.
- 5 If the contract is terminated in less than one year, a penalty equivalent to one-month rent will be applied.
- 6 When disparities arise between the drawing and the actual construction, the actual construction takes precedence.