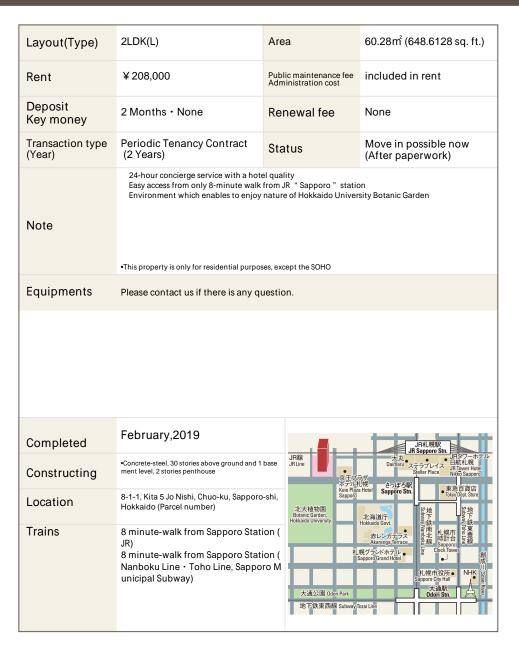

## La Tour SAPPORO ITO GARDEN Apartment No. 312 (3F)

Update Date: 2025/9/6 Next scheduled update date: Anytime

- 1 Lease guarantee agreement: required (by a guarantee company designated by us) Guarantee fee: 30% of lease for the first year, 8,000 yen/year for the second and subsequent years Fees may vary depending on the guarantee company - contact us for more details.
- 2 All rentals are on a first-come-first-served basis.
- 3 Multi-risk home insurance is mandatory.
- 4 Deposits equivalent to one month of rent are non-refundable at the end of the contract.
- 5 If the contract is terminated in less than one year, a penalty equivalent to one-month rent will be applied.
- 6 When disparities arise between the drawing and the actual construction, the actual construction takes precedence.