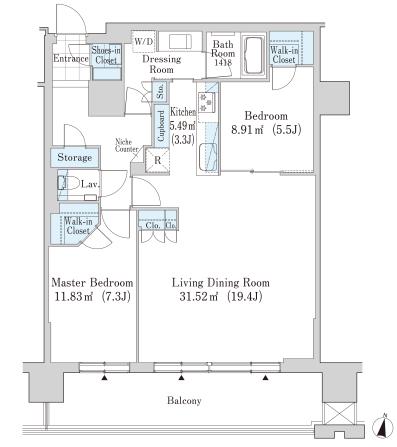

## Update Date : 2025/5/2 Next scheduled update date: Anytime

| Layout(Type)               | 2LDK(F2)                                                                                                                                                            | Area                                                    | 84.05㎡ (904.378 sq. ft.)                                                            |
|----------------------------|---------------------------------------------------------------------------------------------------------------------------------------------------------------------|---------------------------------------------------------|-------------------------------------------------------------------------------------|
| Rent                       | ¥288,000                                                                                                                                                            | Public maintenance fee<br>Administration cost           | included in rent                                                                    |
| Deposit<br>Key money       | 2 Months • None                                                                                                                                                     | Renewal fee                                             | None                                                                                |
| Transaction type<br>(Year) | Periodic Tenancy Contract<br>(3 Years)                                                                                                                              | Status                                                  | Move in possible now<br>(After paperwork)                                           |
| Note                       | 24-hour concierge service with a hote<br>Easy access from only 8-minute walk<br>Environment which enables to enjoy<br>•This property is only for residential purpos | from JR " Sapporo " static<br>nature of Hokkaido Univer |                                                                                     |
| Equipments                 | Please contact us if there is any qu                                                                                                                                | uestion.                                                |                                                                                     |
|                            |                                                                                                                                                                     |                                                         |                                                                                     |
| Completed                  | February,2019                                                                                                                                                       |                                                         |                                                                                     |
| Completed<br>Constructing  | February,2019<br>•Concrete-steel, 30 stories above ground and 1<br>ment level, 2 stories penthouse                                                                  |                                                         | Stellar Place                                                                       |
|                            | •Concrete-steel, 30 stories above ground and 1                                                                                                                      | base JR Line 京王ブ<br>京王ブ<br>ボデルA<br>Keio Plaz            | JR Sapporo Stn.<br>JRタワーホテル<br>Daimaru ステラプレイス 日航札幌<br>Stellar Place JR Tower Hotel |