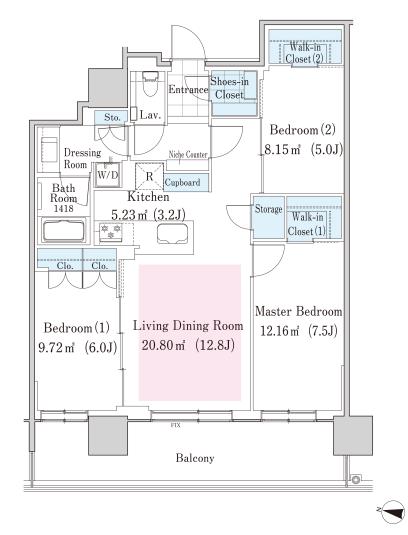

Stellar Place<br>Nicko Sepporo |
| Constructing               | •Concrete-steel, 30 stories above ground and 1<br>ment level, 2 stories penthouse                                                                                   | base JR Line                                                         | Daimaru<br>ステラブレイス<br>Stellar Place<br>Nikko Sapporo                                                             |
| Constructing<br>Location   |                                                                                                                                                                     | base JR Line 京王プ<br>京王プレ<br>Keio Plaz                                | Daimaru<br>Daimaru<br>Stellar Place<br>Nikito Sapporo                                                            |



1 Lease guarantee agreement: required (by a guarantee company designated by us) Guarantee fee: 30% of lease for the first year, 8,000 yen/year for the second and subsequent years Fees may vary depending on the guarantee company - contact us for more details.

- 2 All rentals are on a first-come-first-served basis.
- 3 Multi-risk home insurance is mandatory.
- 4 Deposits equivalent to one month of rent are non-refundable at the end of the contract.
- 5 If the contract is terminated in less than one year, a penalty equivalent to one-month rent will be applied.
- 6 When disparities arise between the drawing and the actual construction, the actual construction takes precedence.

## Sumitomo Realty & Development Co., Ltd.

Shinjuku NS Building, 2-4-1, Nishi-Shinjuku Shinjuku-ku, Tokyo 163-082