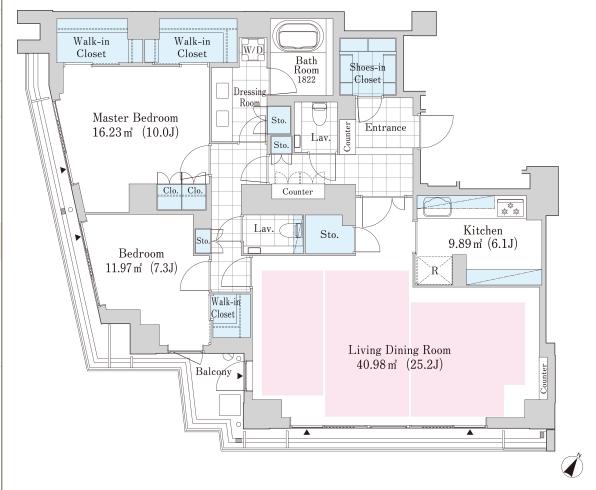

## La Tour SHIBUYA JINNAN Apartment No. 2201 (22F)

Update Date: 2025/6/29 Next scheduled update date: Anytime

|                         | 01 D1/(400 11)                                                                                                                                                                                                                                                                              | A                                             | 400 40 - 2 (4000 0000 )                                                        |
|-------------------------|---------------------------------------------------------------------------------------------------------------------------------------------------------------------------------------------------------------------------------------------------------------------------------------------|-----------------------------------------------|--------------------------------------------------------------------------------|
| Layout(Type)            | 2LDK(130-H)                                                                                                                                                                                                                                                                                 | Area                                          | 128.46m² (1382.2296 sq. f                                                      |
| Rent                    | ¥ 1,580,000                                                                                                                                                                                                                                                                                 | Public maintenance fee<br>Administration cost | included in rent                                                               |
| Deposit<br>Key money    | 2 Months • None                                                                                                                                                                                                                                                                             | Renewal fee                                   | None                                                                           |
| Transaction type (Year) | Periodic Tenancy Contract<br>(2 Years)                                                                                                                                                                                                                                                      | Status                                        | Move in possible now (After paperwork)                                         |
| Note                    | Great location; 9-minute walk to Tokyu Line/Tokyo Metro "Shibuya" stn Designed to place all the units in the corner, valued on protecting privacy Environment which enables to enjoy nature and history from Yoyogi park 24-hour concierge service to warmly welcome residents and visitors |                                               |                                                                                |
|                         | •This property is only for residential purposes, except the SOHO                                                                                                                                                                                                                            |                                               |                                                                                |
| Equipments              | Please contact us if there is any qu                                                                                                                                                                                                                                                        | Jestion.                                      |                                                                                |
|                         |                                                                                                                                                                                                                                                                                             |                                               |                                                                                |
| Completed               | January,2019                                                                                                                                                                                                                                                                                | N<br>代々本公園<br>Yoyogi Park                     | Omotocando                                                                     |
| Completed               | January,2019  *Steel-frame, reinforced concrete, 22 stories abround and 1 basement levels                                                                                                                                                                                                   | Yoyogi Park                                   | Harajuku Stn. Meiji-Jingumae Stn. 第一体育館 lst Gymnasum 表参道し Omotesando           |
|                         | •Steel-frame, reinforced concrete, 22 stories abo                                                                                                                                                                                                                                           | OVe g NHKホール NHK hai * NHK                    | Harajuku Stn. Meiji-Jingumae Stn. 第一体育館 lst Gymnasum 支参道とJingumae Stn. 立代々木競技場 |