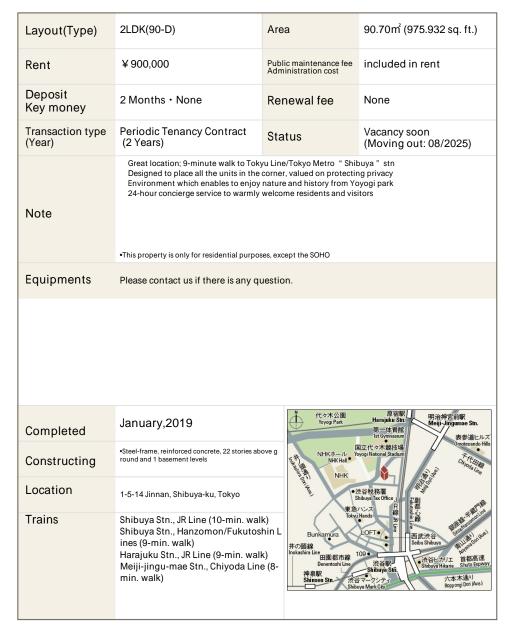

## La Tour SHIBUYA JINNAN Apartment No. 1002 (10F)

Update Date: 2025/6/29 Next scheduled update date: Anytime

- 1 Lease guarantee agreement: required (by a guarantee company designated by us) Guarantee fee: 30% of lease for the first year, 8,000 yen/year for the second and subsequent years Fees may vary depending on the guarantee company - contact us for more details.
- 2 All rentals are on a first-come-first-served basis.
- 3 Multi-risk home insurance is mandatory.
- 4 Deposits equivalent to one month of rent are non-refundable at the end of the contract.
- 5 If the contract is terminated in less than one year, a penalty equivalent to one-month rent will be applied.
- 6 When disparities arise between the drawing and the actual construction, the actual construction takes precedence.