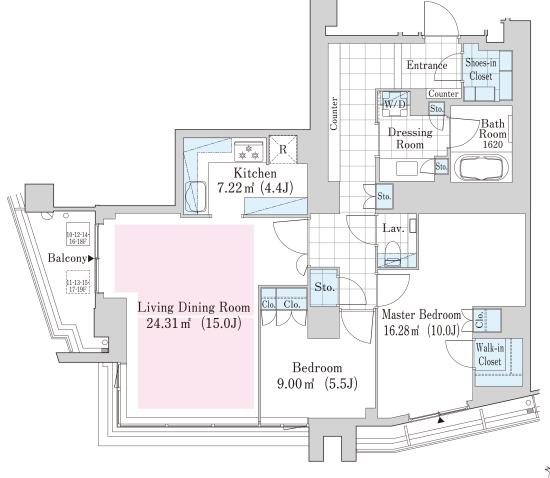

## La Tour SHIBUYA JINNAN Apartment No. 1002 (10F)

Update Date: 2025/6/29 Next scheduled update date: Anytime

- 1 Lease guarantee agreement: required (by a guarantee company designated by us) Guarantee fee: 30% of lease for the first year, 8,000 yen/year for the second and subsequent years Fees may vary depending on the guarantee company - contact us for more details.
- 2 All rentals are on a first-come-first-served basis.
- 3 Multi-risk home insurance is mandatory.
- 4 Deposits equivalent to one month of rent are non-refundable at the end of the contract.
- 5 If the contract is terminated in less than one year, a penalty equivalent to one-month rent will be applied.
- 6 When disparities arise between the drawing and the actual construction, the actual construction takes precedence.