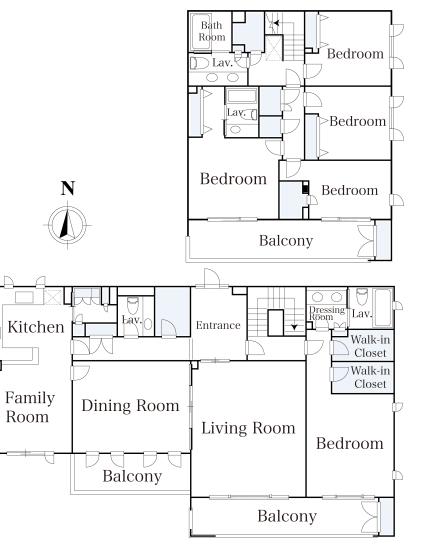

## Cortile Komaba Apartment No. 1302 (1F)

| Layout(Type)               | 5LDK(13B)                                                                                                                                              | Area                                                                                            | 316.03m² (3400.4828 sq. ft.)                                                                                                                                                                                                                                                                                                                                                                                                                                                                                                                                                                                                                                                                                                                                                                                                                                                                                                                                                                                                                                                                                                                                                                                                                                                                                                                                                                                                                                                                                                                                                                                                                                                                        |  |
|----------------------------|--------------------------------------------------------------------------------------------------------------------------------------------------------|-------------------------------------------------------------------------------------------------|-----------------------------------------------------------------------------------------------------------------------------------------------------------------------------------------------------------------------------------------------------------------------------------------------------------------------------------------------------------------------------------------------------------------------------------------------------------------------------------------------------------------------------------------------------------------------------------------------------------------------------------------------------------------------------------------------------------------------------------------------------------------------------------------------------------------------------------------------------------------------------------------------------------------------------------------------------------------------------------------------------------------------------------------------------------------------------------------------------------------------------------------------------------------------------------------------------------------------------------------------------------------------------------------------------------------------------------------------------------------------------------------------------------------------------------------------------------------------------------------------------------------------------------------------------------------------------------------------------------------------------------------------------------------------------------------------------|--|
| Rent                       | ¥ 2,490,000                                                                                                                                            | Public maintenance fee<br>Administration cost                                                   | included in rent                                                                                                                                                                                                                                                                                                                                                                                                                                                                                                                                                                                                                                                                                                                                                                                                                                                                                                                                                                                                                                                                                                                                                                                                                                                                                                                                                                                                                                                                                                                                                                                                                                                                                    |  |
| Deposit<br>Key money       | 2 Months • None                                                                                                                                        | Renewal fee                                                                                     | None                                                                                                                                                                                                                                                                                                                                                                                                                                                                                                                                                                                                                                                                                                                                                                                                                                                                                                                                                                                                                                                                                                                                                                                                                                                                                                                                                                                                                                                                                                                                                                                                                                                                                                |  |
| Transaction type<br>(Year) | Periodic Tenancy Contract<br>(2 Years)                                                                                                                 | Status                                                                                          | Move-in date negotiable<br>(Being restored)                                                                                                                                                                                                                                                                                                                                                                                                                                                                                                                                                                                                                                                                                                                                                                                                                                                                                                                                                                                                                                                                                                                                                                                                                                                                                                                                                                                                                                                                                                                                                                                                                                                         |  |
| Note                       | •This property is only for residential purpos                                                                                                          | es, except the SOHO                                                                             |                                                                                                                                                                                                                                                                                                                                                                                                                                                                                                                                                                                                                                                                                                                                                                                                                                                                                                                                                                                                                                                                                                                                                                                                                                                                                                                                                                                                                                                                                                                                                                                                                                                                                                     |  |
| Equipments                 | Please contact us if there is any question.                                                                                                            |                                                                                                 |                                                                                                                                                                                                                                                                                                                                                                                                                                                                                                                                                                                                                                                                                                                                                                                                                                                                                                                                                                                                                                                                                                                                                                                                                                                                                                                                                                                                                                                                                                                                                                                                                                                                                                     |  |
|                            |                                                                                                                                                        |                                                                                                 |                                                                                                                                                                                                                                                                                                                                                                                                                                                                                                                                                                                                                                                                                                                                                                                                                                                                                                                                                                                                                                                                                                                                                                                                                                                                                                                                                                                                                                                                                                                                                                                                                                                                                                     |  |
| Completed                  | February,2001                                                                                                                                          |                                                                                                 | Komaba Park 駒場キャンパス                                                                                                                                                                                                                                                                                                                                                                                                                                                                                                                                                                                                                                                                                                                                                                                                                                                                                                                                                                                                                                                                                                                                                                                                                                                                                                                                                                                                                                                                                                                                                                                                                                                                                 |  |
| Constructing               | Steel-frame, reinforced concrete 3 stories                                                                                                             | 西口<br>West Exit 駒場<br>駒場野公園 Koma                                                                | Kent Sach Bpl 場 支大前駅 Kent Sach Bpl 場 支大前駅 Kent Sach Bpl 場 支大前駅 Shinsen Sin. Kentabäteg Park Kentabäteg Park Kentabäteg Park Kentabäteg Sach Kentabä |  |
| Location                   | 4-4-13 Komaba, Meguro-ku, Tokyo                                                                                                                        | Komabano Park<br>淡島通り<br>Awashima-dori Ave.                                                     |                                                                                                                                                                                                                                                                                                                                                                                                                                                                                                                                                                                                                                                                                                                                                                                                                                                                                                                                                                                                                                                                                                                                                                                                                                                                                                                                                                                                                                                                                                                                                                                                                                                                                                     |  |
| Trains                     | Komaba-todaimae Stn., Inokashira<br>e (4-min. walk)<br>Ikenoue Stn., Inokashira Line (14-r<br>walk)<br>Yoyogiuehara Stn., Chiyoda Line (<br>min. walk) | a Lin<br>前.<br>h. sch at Komaba,<br>Unix of Taukuba<br>的場場東邦高校 Toh<br>Komaba Tohe H. Sch<br>16- |                                                                                                                                                                                                                                                                                                                                                                                                                                                                                                                                                                                                                                                                                                                                                                                                                                                                                                                                                                                                                                                                                                                                                                                                                                                                                                                                                                                                                                                                                                                                                                                                                                                                                                     |  |