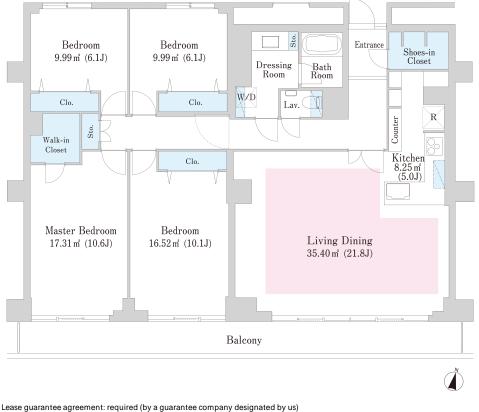

## Update Date : 2024/5/8 Next scheduled update date: Anytime

| Layout(Type)               | 4LDK(P-R1)                                                                                                                 | Area                                                                       | 135.76㎡ (1460.7776 sq. ft.)                                                       | Campaign On                                                                                                                                                                                                                                                           |
|----------------------------|----------------------------------------------------------------------------------------------------------------------------|----------------------------------------------------------------------------|-----------------------------------------------------------------------------------|-----------------------------------------------------------------------------------------------------------------------------------------------------------------------------------------------------------------------------------------------------------------------|
| Rent                       | ¥799,000                                                                                                                   | Public maintenance fee<br>Administration cost                              | included in rent                                                                  | <sup>**</sup> <b>1 Month Free Rent</b>                                                                                                                                                                                                                                |
| Deposit<br>Key money       | 2 Months • None                                                                                                            | Renewal fee                                                                | None                                                                              | *If the promotion is applicable, cancella<br>If not, cancellation in less than 1 year v                                                                                                                                                                               |
| Transaction type<br>(Year) | Periodic Tenancy Contract<br>(3 Years)                                                                                     | Status                                                                     | Move in possible now<br>(After paperwork)                                         |                                                                                                                                                                                                                                                                       |
| Note                       | 1 month rent will be deducted at the time of move-out.<br>•This property is only for residential purposes, except the SOHO |                                                                            |                                                                                   | Bedroom<br>9.99 m <sup>*</sup> (6.1J)<br>Clo.                                                                                                                                                                                                                         |
| Equipments                 | Please contact us if there is any qu                                                                                       | uestion.                                                                   |                                                                                   | Walk-in<br>Closet                                                                                                                                                                                                                                                     |
|                            | September,1991                                                                                                             | 慶應義塾大学<br>Keio Univ.                                                       | 3. Aller                                                                          | Master Bedroom<br>17.31 m <sup>*</sup> (10.6J)                                                                                                                                                                                                                        |
| Completed<br>Constructing  | Steel-frame, reinforced concrete      23 stories                                                                           | 桜田通り<br>Sakurada Dori (Ave.)<br>S                                          | 三田線 Mita Line Factor (Ane)<br>三田<br>札の辻 Mita Stu<br>Fudenctuyji<br>和              |                                                                                                                                                                                                                                                                       |
| Location                   | 3-5-25 Shibaura,Minato-ku,Tokyo                                                                                            |                                                                            | 田町<br>江和achi Stn.<br>乞浦口<br>Shibaura Exit                                         |                                                                                                                                                                                                                                                                       |
| Trains                     | Mita Stn., Asakusa/Toei Mita Line:<br>min. walk)<br>Tamachi Stn., JR Line (6-min. walk                                     | ボラブオンテーヌ グラ<br>グィラブオンテーヌ グラ<br>東京田<br>Hotel Villa Fortraine G<br>Tokyo-Tam | グランパークタワー<br>Droparts<br>Jower<br>キー<br>and<br>achi<br>chi<br>ethi<br>a Pol. Stn. | <ol> <li>Lease guarantee agreement: requir<br/>Guarantee fee: 30% of lease for the<br/>Fees may vary depending on the g</li> <li>All rentals are on a first-come-first-<br/>Multi-risk home insurance is manda</li> <li>Deposits equivalent to one month o</li> </ol> |