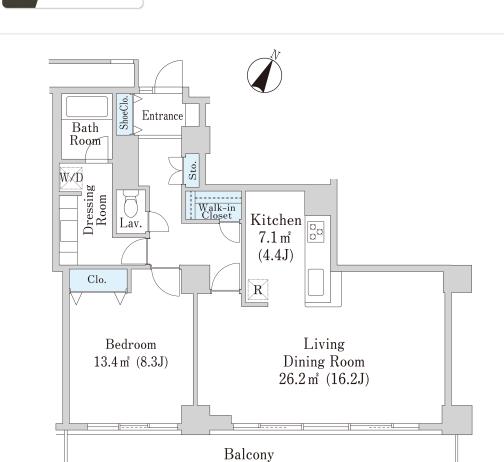

**New Rent** 

- Deposits equivalent to one month of rent are non-refundable at the end of the contract.
- 5 If the contract is terminated in less than one year, a penalty equivalent to one-month rent will be applied.
- 6 When disparities arise between the drawing and the actual construction, the actual construction takes precedence.