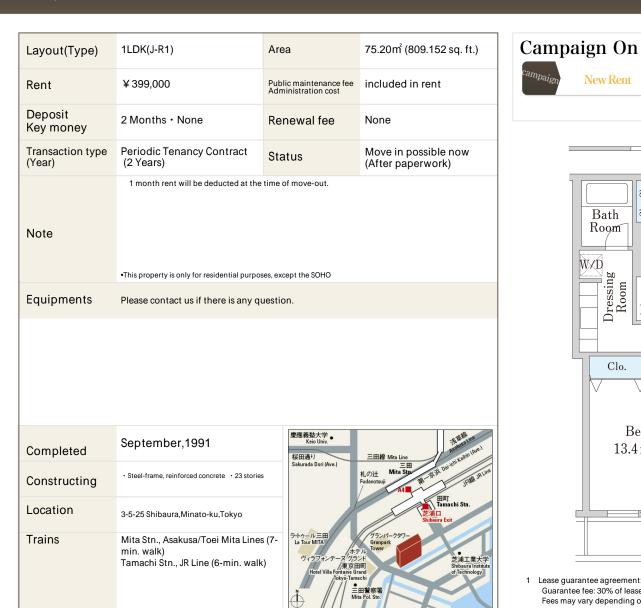

## Bay-court Shibaura Apartment No. 192 (19F)

| Undata Data   | 2024/5/8 Next s | schodulod un | data data: Any | tin |
|---------------|-----------------|--------------|----------------|-----|
| Ubdate Date : | 2024/5/8 Next s | scneaulea ub | date date: Anv | tın |

**New Rent** 

- Deposits equivalent to one month of rent are non-refundable at the end of the contract.
- 5 If the contract is terminated in less than one year, a penalty equivalent to one-month rent will be applied.
- 6 When disparities arise between the drawing and the actual construction, the actual construction takes precedence.