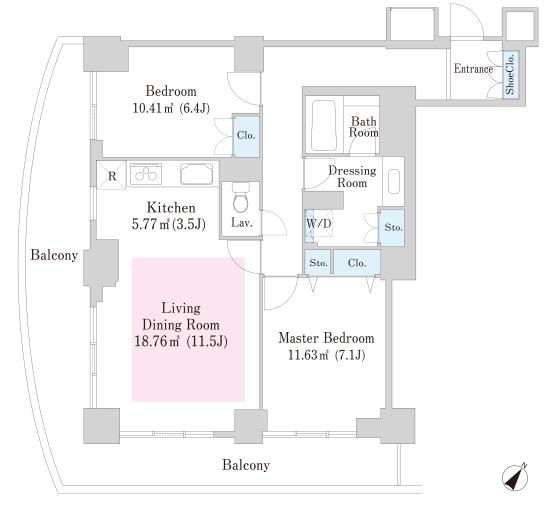

## Bay-court Shibaura Apartment No. 161 (16F)

Update Date: 2025/9/6 Next scheduled update date: Anytime

- 1 Lease guarantee agreement: required (by a guarantee company designated by us) Guarantee fee: 30% of lease for the first year, 8,000 yen/year for the second and subsequent years Fees may vary depending on the guarantee company - contact us for more details.
- 2 All rentals are on a first-come-first-served basis.
- 3 Multi-risk home insurance is mandatory.
- 4 Deposits equivalent to one month of rent are non-refundable at the end of the contract.
- 5 If the contract is terminated in less than one year, a penalty equivalent to one-month rent will be applied.
- 6 When disparities arise between the drawing and the actual construction, the actual construction takes precedence.