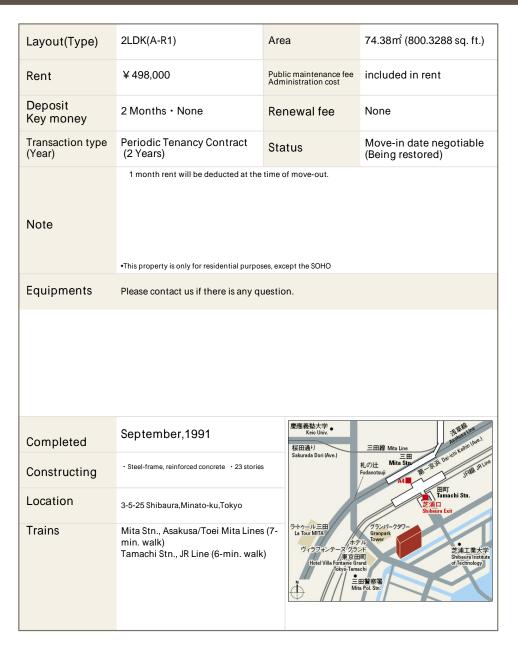

## Bay-court Shibaura Apartment No. 161 (16F)

Update Date: 2025/9/6 Next scheduled update date: Anytime

- 1 Lease guarantee agreement: required (by a guarantee company designated by us) Guarantee fee: 30% of lease for the first year, 8,000 yen/year for the second and subsequent years Fees may vary depending on the guarantee company - contact us for more details.
- 2 All rentals are on a first-come-first-served basis.
- 3 Multi-risk home insurance is mandatory.
- 4 Deposits equivalent to one month of rent are non-refundable at the end of the contract.
- 5 If the contract is terminated in less than one year, a penalty equivalent to one-month rent will be applied.
- 6 When disparities arise between the drawing and the actual construction, the actual construction takes precedence.