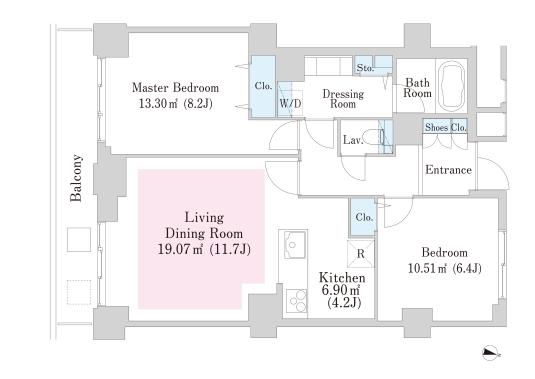

## Bay-court Shibaura Apartment No. 134 (13F)

Update Date: 2025/7/4 Next scheduled update date: Anytime

| Layout(Type)               | 2LDK(D-R3)                                             | Area                                          | 70.36m² (757.0736 sq. ft.)             |
|----------------------------|--------------------------------------------------------|-----------------------------------------------|----------------------------------------|
| Rent                       | ¥ 475,000                                              | Public maintenance fee<br>Administration cost | included in rent                       |
| Deposit<br>Key money       | 2 Months • None                                        | Renewal fee                                   | None                                   |
| Transaction type<br>(Year) | Periodic Tenancy Contract<br>(2 Years)                 | Status                                        | Move in possible now (After paperwork) |
|                            | 1 month rent will be deducted at the time of move-out. |                                               |                                        |
| Note                       |                                                        |                                               |                                        |