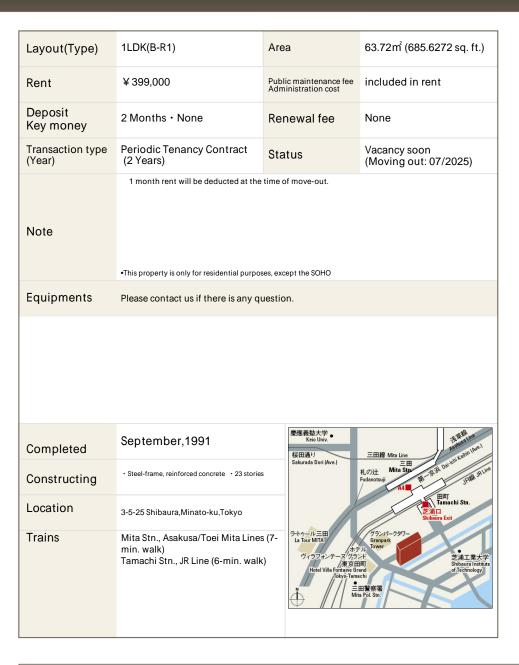

- 1 Lease guarantee agreement: required (by a guarantee company designated by us) Guarantee fee: 30% of lease for the first year, 8,000 yen/year for the second and subsequent years Fees may vary depending on the guarantee company - contact us for more details.
- 2 All rentals are on a first-come-first-served basis.
- 3 Multi-risk home insurance is mandatory.
- 4 Deposits equivalent to one month of rent are non-refundable at the end of the contract.
- 5 If the contract is terminated in less than one year, a penalty equivalent to one-month rent will be applied.
- 6 When disparities arise between the drawing and the actual construction, the actual construction takes precedence.