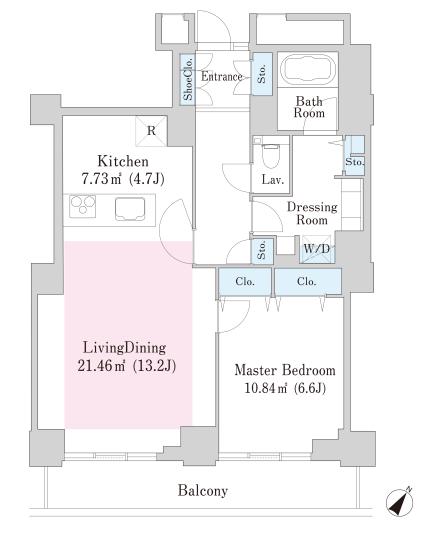

- 1 Lease guarantee agreement: required (by a guarantee company designated by us) Guarantee fee: 30% of lease for the first year, 8,000 yen/year for the second and subsequent years Fees may vary depending on the guarantee company - contact us for more details.
- 2 All rentals are on a first-come-first-served basis.
- 3 Multi-risk home insurance is mandatory.
- 4 Deposits equivalent to one month of rent are non-refundable at the end of the contract.
- 5 If the contract is terminated in less than one year, a penalty equivalent to one-month rent will be applied.
- 6 When disparities arise between the drawing and the actual construction, the actual construction takes precedence.