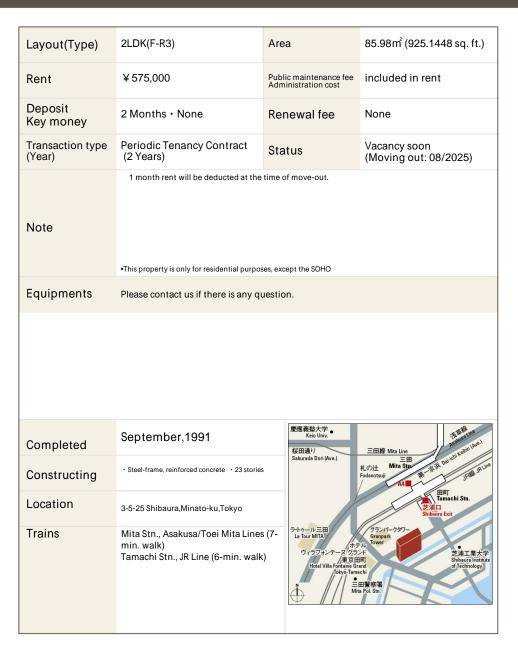

## Bay-court Shibaura Apartment No. 76 (7F)

Update Date: 2025/7/4 Next scheduled update date: Anytime

- 1 Lease guarantee agreement: required (by a guarantee company designated by us) Guarantee fee: 30% of lease for the first year, 8,000 yen/year for the second and subsequent years Fees may vary depending on the guarantee company - contact us for more details.
- 2 All rentals are on a first-come-first-served basis.
- 3 Multi-risk home insurance is mandatory.
- 4 Deposits equivalent to one month of rent are non-refundable at the end of the contract.
- 5 If the contract is terminated in less than one year, a penalty equivalent to one-month rent will be applied.
- 6 When disparities arise between the drawing and the actual construction, the actual construction takes precedence.