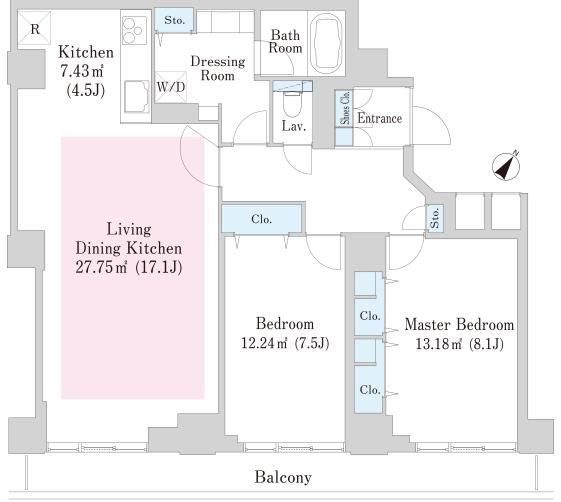

## Bay-court Shibaura Apartment No. 76 (7F)

Update Date: 2025/7/4 Next scheduled update date: Anytime





- 1 Lease guarantee agreement: required (by a guarantee company designated by us) Guarantee fee: 30% of lease for the first year, 8,000 yen/year for the second and subsequent years Fees may vary depending on the guarantee company - contact us for more details.
- 2 All rentals are on a first-come-first-served basis.
- 3 Multi-risk home insurance is mandatory.
- 4 Deposits equivalent to one month of rent are non-refundable at the end of the contract.
- 5 If the contract is terminated in less than one year, a penalty equivalent to one-month rent will be applied.
- 6 When disparities arise between the drawing and the actual construction, the actual construction takes precedence.

Sumitomo Realty & Development Co., Ltd.

Shinjuku NS Building, 2-4-1, Nishi-Shinjuku Shinjuku-ku, Tokyo 163-0820