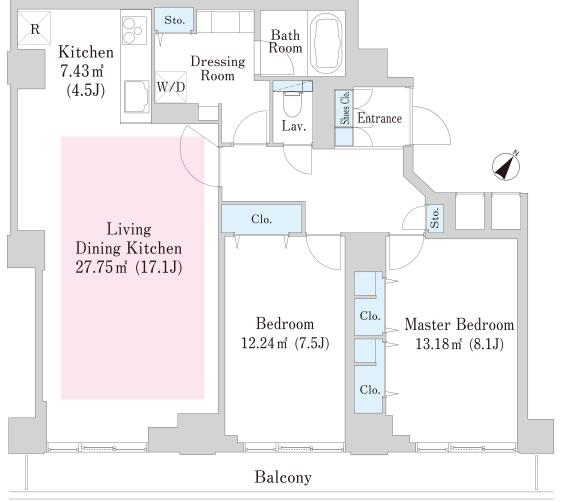

- 1 Lease guarantee agreement: required (by a guarantee company designated by us) Guarantee fee: 30% of lease for the first year, 8,000 yen/year for the second and subsequent years Fees may vary depending on the guarantee company - contact us for more details.
- 2 All rentals are on a first-come-first-served basis.
- 3 Multi-risk home insurance is mandatory.
- 4 Deposits equivalent to one month of rent are non-refundable at the end of the contract.
- 5 If the contract is terminated in less than one year, a penalty equivalent to one-month rent will be applied.
- 6 When disparities arise between the drawing and the actual construction, the actual construction takes precedence.

Sumitomo Realty & Development Co., Ltd.

Shinjuku NS Building, 2-4-1, Nishi-Shinjuku Shinjuku-ku, Tokyo 163-0820