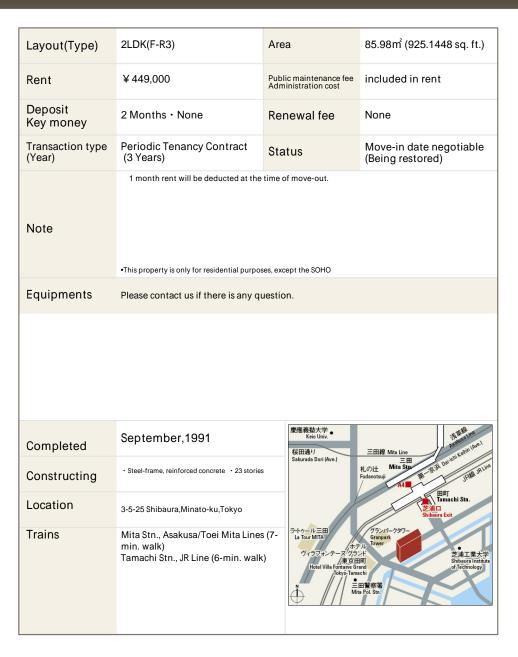

- 1 Lease guarantee agreement: required (by a guarantee company designated by us) Guarantee fee: 30% of lease for the first year, 8,000 yen/year for the second and subsequent years Fees may vary depending on the guarantee company - contact us for more details.
- 2 All rentals are on a first-come-first-served basis.
- 3 Multi-risk home insurance is mandatory.
- 4 Deposits equivalent to one month of rent are non-refundable at the end of the contract.
- 5 If the contract is terminated in less than one year, a penalty equivalent to one-month rent will be applied.
- 6 When disparities arise between the drawing and the actual construction, the actual construction takes precedence.

Sumitomo Realty & Development Co., Ltd.

Shinjuku NS Building, 2-4-1, Nishi-Shinjuku Shinjuku-ku, Tokyo 163-082