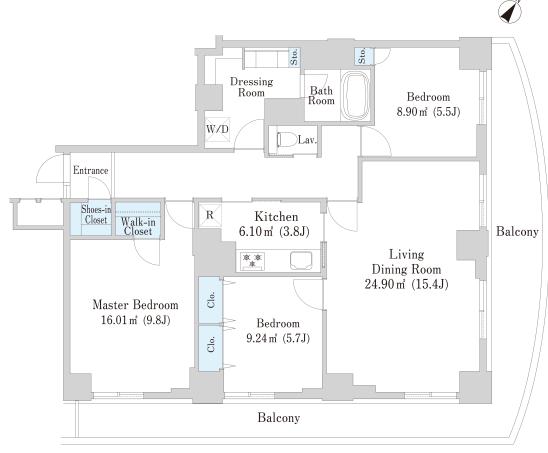

## Bay-court Shibaura Apartment No. 37 (3F)

Update Date: 2024/5/8 Next scheduled update date: Anytime





- 1 Lease guarantee agreement: required (by a guarantee company designated by us)
  Guarantee fee: 30% of lease for the first year, 8,000 yen/year for the second and subsequent years
  Fees may vary depending on the guarantee company contact us for more details.
- 2 All rentals are on a first-come-first-served basis.
- 3 Multi-risk home insurance is mandatory.
- 4 Deposits equivalent to one month of rent are non-refundable at the end of the contract.
- 5 If the contract is terminated in less than one year, a penalty equivalent to one-month rent will be applied.
- 6 When disparities arise between the drawing and the actual construction, the actual construction takes precedence.

Sumitomo Realty & Development Co., Ltd.

Shinjuku NS Building, 2-4-1, Nishi-Shinjuku Shinjuku-ku, Tokyo 163-082