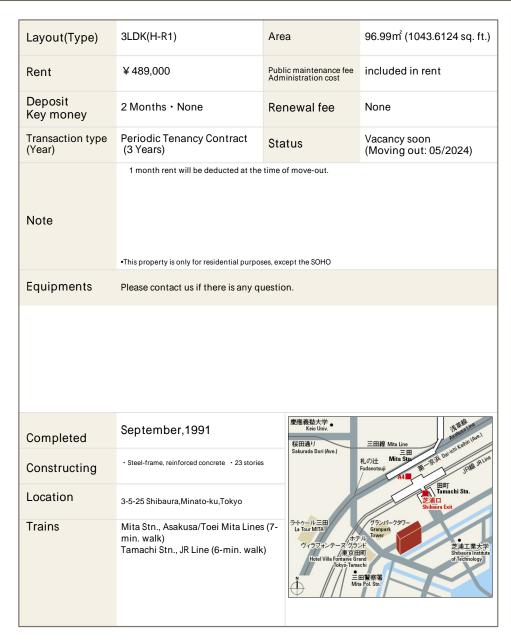

## Bay-court Shibaura Apartment No. 37 (3F)

Update Date: 2024/5/8 Next scheduled update date: Anytime

- 1 Lease guarantee agreement: required (by a guarantee company designated by us)
  Guarantee fee: 30% of lease for the first year, 8,000 yen/year for the second and subsequent years
  Fees may vary depending on the guarantee company contact us for more details.
- 2 All rentals are on a first-come-first-served basis.
- 3 Multi-risk home insurance is mandatory.
- 4 Deposits equivalent to one month of rent are non-refundable at the end of the contract.
- 5 If the contract is terminated in less than one year, a penalty equivalent to one-month rent will be applied.
- 6 When disparities arise between the drawing and the actual construction, the actual construction takes precedence.