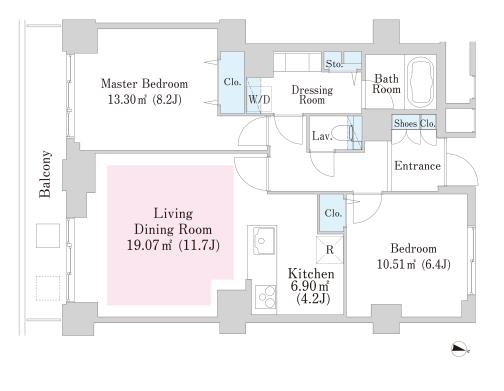

## Update Date : 2025/9/6 Next scheduled update date: Anytime

| Layout(Type)               | 2LDK(D-R3)                                                                             | Area                                          | 70.36m² (757.0736 sq. ft.)                |  |
|----------------------------|----------------------------------------------------------------------------------------|-----------------------------------------------|-------------------------------------------|--|
| Rent                       | ¥449,000                                                                               | Public maintenance fee<br>Administration cost | included in rent                          |  |
| Deposit<br>Key money       | 2 Months • None                                                                        | Renewal fee                                   | None                                      |  |
| Transaction type<br>(Year) | Periodic Tenancy Contract<br>(2 Years)                                                 | Status                                        | Move in possible now<br>(After paperwork) |  |
| Note                       | 1 month rent will be deducted at the                                                   |                                               |                                           |  |
| Equipments                 | Please contact us if there is any question.                                            |                                               |                                           |  |
| Completed                  | September,1991                                                                         | 慶應義勤大学。<br>Keis Univ.                         | 7.5.5.18 us                               |  |
| Constructing               | Steel-frame, reinforced concrete  · 23 stories                                         | Sakurada Dori (Ave.)                          | 札の辻 Mita Sta<br>Fudanotsuji 新京派 Da        |  |
| Location                   | 3-5-25 Shibaura,Minato-ku,Tokyo                                                        |                                               | 田町<br>Tanachi Sta.<br>Shibaira Eat        |  |
| Trains                     | Mita Stn., Asakusa/Toei Mita Lines<br>min. walk)<br>Tamachi Stn., JR Line (6-min. walk | ホラ<br>ヴィラフォンテーヌ グラ                            | La Tour MITA Granpark<br>ホテル Tower        |  |