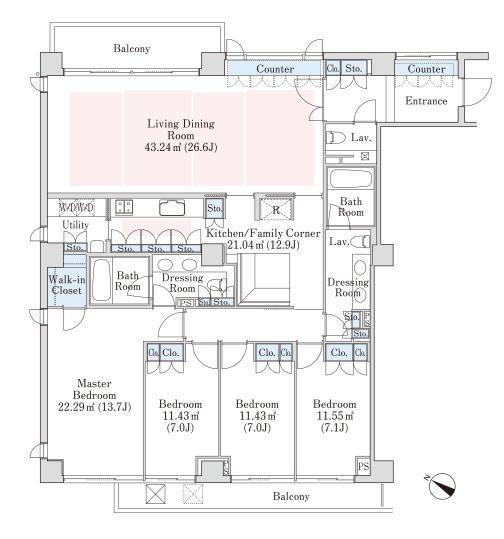

## La Tour Ichigaya-Sadohara Apartment No. W203 (2F)

Update Date : 2025/7/3 Next scheduled update date: Anytime

| Layout(Type)               | 4LDK(J)                                                                                                                                                                                                                                                           | Area                                                                    | 170.64m² (1836.0864 sq. ft.)                         |  |
|----------------------------|-------------------------------------------------------------------------------------------------------------------------------------------------------------------------------------------------------------------------------------------------------------------|-------------------------------------------------------------------------|------------------------------------------------------|--|
| Rent                       | ¥ 1,400,000                                                                                                                                                                                                                                                       | Public maintenance fee<br>Administration cost                           | included in rent                                     |  |
| Deposit<br>Key money       | 2 Months • None                                                                                                                                                                                                                                                   | Renewal fee                                                             | None                                                 |  |
| Transaction type<br>(Year) | Periodic Tenancy Contract<br>(2 Years)                                                                                                                                                                                                                            | Status                                                                  | Vacancy soon<br>(Moving out: 07/2025)                |  |
| Note                       | Advanced security system<br>Instrument is negotiable<br>1 month rent will be deducted at the time of move-out.<br>•This property is only for residential purposes, except the SOHO                                                                                |                                                                         |                                                      |  |
| Equipments                 | Please contact us if there is any question.                                                                                                                                                                                                                       |                                                                         |                                                      |  |
|                            |                                                                                                                                                                                                                                                                   |                                                                         |                                                      |  |
| Completed                  | March,2007                                                                                                                                                                                                                                                        | ●<br>◆<br>↓<br>↓<br>↓<br>↓<br>↓<br>↓<br>↓<br>↓<br>↓<br>↓<br>↓<br>↓<br>↓ | ■<br>「Califice<br>中込神楽抜歌<br>Ushigome Kagurazaka Sin. |  |
| Constructing               | Reinforced concrete  5 stories                                                                                                                                                                                                                                    | ● 牛込警察者                                                                 |                                                      |  |
| Location                   | 3-17-1 Ichigaya-Sadoharacho, Shinjuku<br>okyo                                                                                                                                                                                                                     | J-KU, T                                                                 |                                                      |  |
| Trains                     | Ichigaya Stn., Namboku/Yurakuch<br>nes (7-min. walk)<br>Ushigome-Kagurazaka Stn., Oedo<br>(8-min. walk)<br>Iidabashi Stn., Namboku/Yurakuc<br>ozai Lines (10-min. walk)<br>Iidabashi Stn., JR Line (11-min. wa<br>Ichigaya Stn., Shinjuku/JR Lines (1<br>n. walk) | o Line<br>ho/T<br>alk)                                                  |                                                      |  |