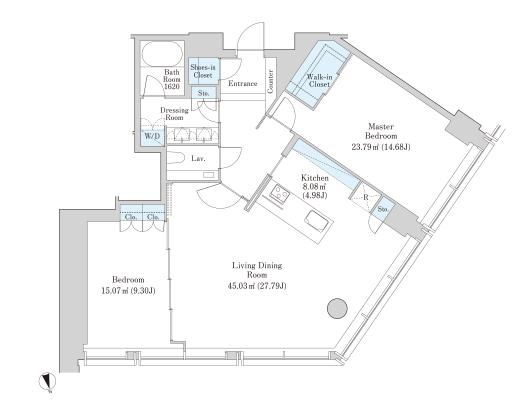

2LDK(120-A) Area 121.66m2 (1309.0616 sq. ft.) Layout(Type) ¥890,000 included in rent Rent Public maintenance fee Administration cost Deposit 2 Months · None Renewal fee None Key money Transaction type Periodic Tenancy Contract Move in possible now Status (Year) (2 Years) (After paperwork) Akebonobashi Stn., Shinjuku Line (3-min. walk) All residences are on high floors, two units per floor Expansive lobby area Note •This property is only for residential purposes, except the SOHO Equipments Please contact us if there is any question. February, 2022 Completed •Steel structure, parts are reinforced concrete. One b asement floor, nine above-ground floors (Rent floors Constructing 8th and 9th floors) Location 防衛省 1-1 Katamachi, Shinjuku-ku, Tokyo **Trains** Akebonobashi Stn., Shinjuku Line (3min. walk) 新宿歴史博物館 Yotsuya-sanchome Stn., Marunouchi L 九ノ内線 ine (10-min. walk) Ushigome-yanagicho Stn., Oedo Line ( 四谷三丁目駅 新宿通り 12-min. walk)