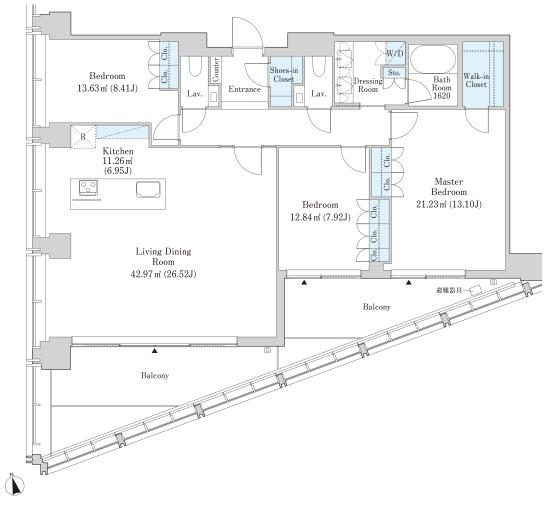

## Platine Ichigaya Akebonobashi Apartment No. 802 (8F)

Update Date: 2025/8/19 Next scheduled update date: Anytime





- 1 Lease guarantee agreement: required (by a guarantee company designated by us)
  Guarantee fee: 30% of lease for the first year, 8,000 yen/year for the second and subsequent years
  Fees may vary depending on the guarantee company contact us for more details.
- 2 All rentals are on a first-come-first-served basis.
- 3 Multi-risk home insurance is mandatory.
- 4 Deposits equivalent to one month of rent are non-refundable at the end of the contract.
- 5 If the contract is terminated in less than one year, a penalty equivalent to one-month rent will be applied.
- 6 When disparities arise between the drawing and the actual construction, the actual construction takes precedence.

Sumitomo Realty & Development Co., Ltd.

Shinjuku NS Building, 2-4-1, Nishi-Shinjuku Shinjuku-ku, Tokyo 163-082