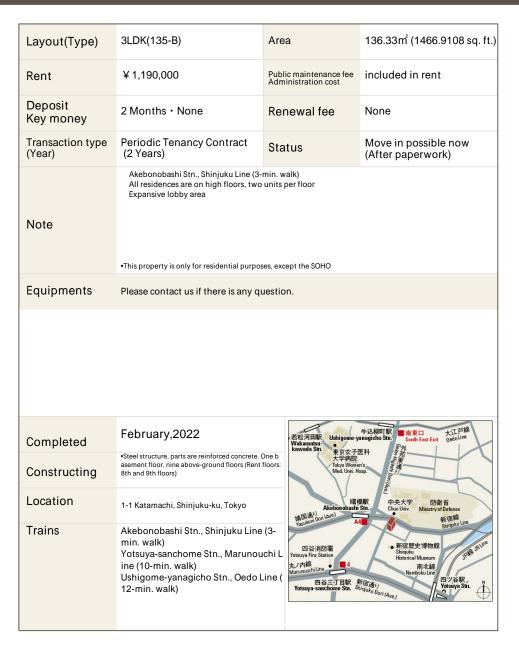

## Platine Ichigaya Akebonobashi Apartment No. 802 (8F)

Update Date: 2025/8/19 Next scheduled update date: Anytime

- 1 Lease guarantee agreement: required (by a guarantee company designated by us)
  Guarantee fee: 30% of lease for the first year, 8,000 yen/year for the second and subsequent years
  Fees may vary depending on the guarantee company contact us for more details.
- 2 All rentals are on a first-come-first-served basis.
- 3 Multi-risk home insurance is mandatory.
- 4 Deposits equivalent to one month of rent are non-refundable at the end of the contract.
- 5 If the contract is terminated in less than one year, a penalty equivalent to one-month rent will be applied.
- 6 When disparities arise between the drawing and the actual construction, the actual construction takes precedence.