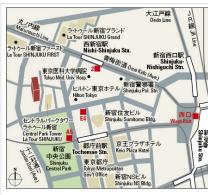

•This property is only for residential purposes, except the SOHO

Please contact us if there is any question.

| Completed    | August,2019                                                                                                                                                                                              |  |
|--------------|----------------------------------------------------------------------------------------------------------------------------------------------------------------------------------------------------------|--|
| Constructing | Steel framed construction (Steel Reinforced Concrete, Reinforced Concrete[a part of the whole]) 33 stories above ground and 2 basement levels (apartments for rent on floors 4-9)                        |  |
| Location     | 6-18-1 Nishi-shinjuku, Shinjuku-ku, Tokyo                                                                                                                                                                |  |
| Trains       | Tochomae Stn., Oedo Line (8-min. wal<br>k)<br>Nishi-Shinjuku-5chome Stn., Oedo Lin<br>e (7-min. walk)<br>Nishi-Shinjuku Stn., Marunouchi Line (<br>9-min. walk)<br>Shinjuku Stn., JR Line (16-min. walk) |  |