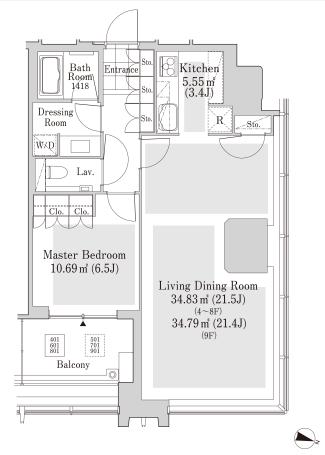

## La Tour SHINJUKU ANNEX Apartment No. 901 (9F)

Update Date: 2024/5/4 Next scheduled update date: Anytime

| Layout(Type)            | 1LDK(70-A)                                                                                                                                                                                                  | Area                                                                                     | 69.52㎡ (748.0352 sq. ft.)              |
|-------------------------|-------------------------------------------------------------------------------------------------------------------------------------------------------------------------------------------------------------|------------------------------------------------------------------------------------------|----------------------------------------|
| Rent                    | ¥ 422,000                                                                                                                                                                                                   | Public maintenance fee<br>Administration cost                                            | included in rent                       |
| Deposit<br>Key money    | 2 Months • None                                                                                                                                                                                             | Renewal fee                                                                              | None                                   |
| Transaction type (Year) | Periodic Tenancy Contract<br>(3 Years)                                                                                                                                                                      | Status                                                                                   | Move in possible now (After paperwork) |
|                         | 24-hour concierge service with a hot<br>Easy access of only 16-minute walk to<br>Residential unit equipped with built-<br>disposal unit; steam sauna, bath floor h<br>In front of the Central Park Tower La | o JR " Shinjuku " station<br>-in appliances (kitchen with<br>neating and dehumidifier; c | eiling-mounted air conditioner)        |