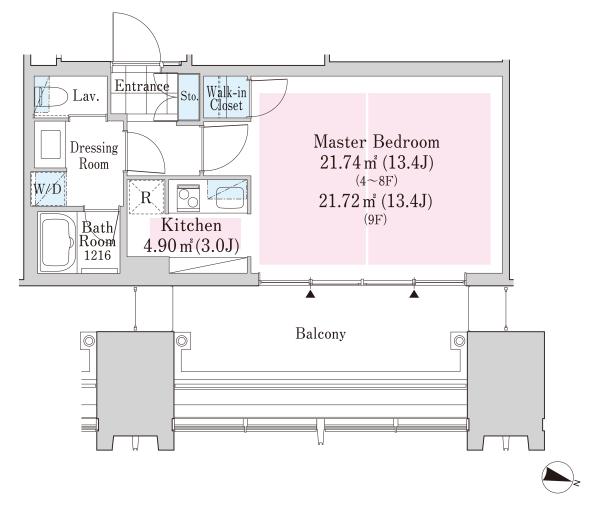

## La Tour SHINJUKU ANNEX Apartment No. 803 (8F)

Update Date: 2025/7/3 Next scheduled update date: Anytime

| Layout(Type)               | 1R(40-C)                                                                                                                                                                                                                                                                                                                                                                                                                                                                            | Area                                                           | 38.59m² (415.2284 sq. ft.)                                           |  |
|----------------------------|-------------------------------------------------------------------------------------------------------------------------------------------------------------------------------------------------------------------------------------------------------------------------------------------------------------------------------------------------------------------------------------------------------------------------------------------------------------------------------------|----------------------------------------------------------------|----------------------------------------------------------------------|--|
| Rent                       | ¥ 265,000                                                                                                                                                                                                                                                                                                                                                                                                                                                                           | Public maintenance fee<br>Administration cost                  | included in rent                                                     |  |
| Deposit<br>Key money       | 2 Months · None                                                                                                                                                                                                                                                                                                                                                                                                                                                                     | Renewal fee                                                    | None                                                                 |  |
| Transaction type<br>(Year) | Periodic Tenancy Contract<br>(2 Years)                                                                                                                                                                                                                                                                                                                                                                                                                                              | Status                                                         | Vacancy soon<br>(Moving out: 06/2025)                                |  |
| Note                       | 24-hour concierge service with a hotel quality Easy access of only 16-minute walk to JR "Shinjuku" station Residential unit equipped with built-in appliances (kitchen with a dishwasher and a garbage disposal unit; steam sauna, bath floor heating and dehumidifier; ceiling-mounted air conditioner) In front of the Central Park Tower La Tour Shinjuku, there is a free shuttle bus to JR Shinjuku station.  •This property is only for residential purposes, except the SOHO |                                                                |                                                                      |  |
| Equipments                 | Please contact us if there is any question.                                                                                                                                                                                                                                                                                                                                                                                                                                         |                                                                |                                                                      |  |
|                            |                                                                                                                                                                                                                                                                                                                                                                                                                                                                                     |                                                                |                                                                      |  |
| Completed                  | August,2019                                                                                                                                                                                                                                                                                                                                                                                                                                                                         | が<br>Manusouchitan ラート                                         | 大江戸線 月 Oedo Line Managaria Ling Oedo Line 線 La Tour SHINJUNU Grand 5 |  |
| Constructing               | Steel framed construction (Steel Reinforced Cote, Reinforced Concrete[a part of the whole]) 33 stories above ground and 2 basement level: artments for rent on floors 4-9)                                                                                                                                                                                                                                                                                                          | ラ・トゥール新宿ファースト<br>La Tour SHINJUKU FIRST<br>s (ap<br>東京医科大学     | ラ・トゥール新宿ファースト Michi Shinishu Stn                                     |  |
| Location                   | 6-18-1 Nishi-shinjuku, Shinjuku-ku, Tok                                                                                                                                                                                                                                                                                                                                                                                                                                             | Tokyo Med. Univ.                                               |                                                                      |  |
| Trains                     | Tochomae Stn., Oedo Line (8-min. k) Nishi-Shinjuku-5chome Stn., Oedo e (7-min. walk) Nishi-Shinjuku Stn., Marunouchi L 9-min. walk) Shinjuku Stn., JR Line (16-min. wa                                                                                                                                                                                                                                                                                                              | D Lin Cartal Park toop A5 Cartal Park toop A5 Line (  Market A |                                                                      |  |