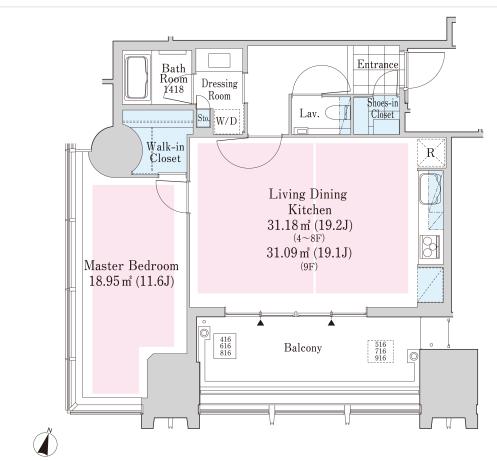

## La Tour SHINJUKU ANNEX Apartment No. 716 (7F)

| Update | Date: 2025 | 9/5 | Next sc | heduled | upo | late c | late: / | Anytim |
|--------|------------|-----|---------|---------|-----|--------|---------|--------|
|--------|------------|-----|---------|---------|-----|--------|---------|--------|

•This property is only for residential purposes, except the SOHO

Easy access of only 16-minute walk to JR "Shinjuku" station Residential unit equipped with built-in appliances (kitchen with a dishwasher and a garbage disposal unit; steam sauna, bath floor heating and dehumidifier; ceiling-mounted air conditioner) In front of the Central Park Tower La Tour Shinjuku, there is a free shuttle bus to JR Shinjuku station.