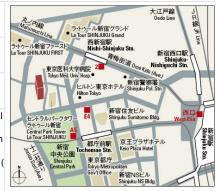

**Equipments** Please contact us if there is any question.

Note

| Completed    | August,2019                                                                                                                                                                                              |  |  |  |  |
|--------------|----------------------------------------------------------------------------------------------------------------------------------------------------------------------------------------------------------|--|--|--|--|
| Constructing | -Steel framed construction (Steel Reinforced Concrete, Reinforced Concrete[a part of the whole]) -33 stories above ground and 2 basement levels (apartments for rent on floors 4-9)                      |  |  |  |  |
| Location     | 6-18-1 Nishi-shinjuku, Shinjuku-ku, Tokyo                                                                                                                                                                |  |  |  |  |
| Trains       | Tochomae Stn., Oedo Line (8-min. wal<br>k)<br>Nishi-Shinjuku-5chome Stn., Oedo Lin<br>e (7-min. walk)<br>Nishi-Shinjuku Stn., Marunouchi Line (<br>9-min. walk)<br>Shinjuku Stn., JR Line (16-min. walk) |  |  |  |  |