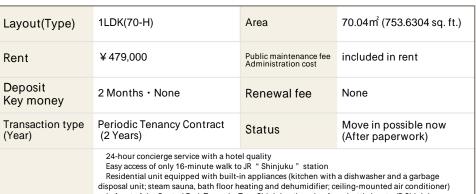

## La Tour SHINJUKU ANNEX Apartment No. 716 (7F)

| Update | Date: 2025 | 9/5 | Next sc | heduled | upo | late c | late: / | Anytim |
|--------|------------|-----|---------|---------|-----|--------|---------|--------|
|--------|------------|-----|---------|---------|-----|--------|---------|--------|

•This property is only for residential purposes, except the SOHO

Easy access of only 16-minute walk to JR "Shinjuku" station Residential unit equipped with built-in appliances (kitchen with a dishwasher and a garbage disposal unit; steam sauna, bath floor heating and dehumidifier; ceiling-mounted air conditioner) In front of the Central Park Tower La Tour Shinjuku, there is a free shuttle bus to JR Shinjuku station.

Campaign On

**New Rent** 

- 4 Deposits equivalent to one month of rent are non-refundable at the end of the contract.
- 5 If the contract is terminated in less than one year, a penalty equivalent to one-month rent will be applied.
- 6 When disparities arise between the drawing and the actual construction, the actual construction takes precedence.