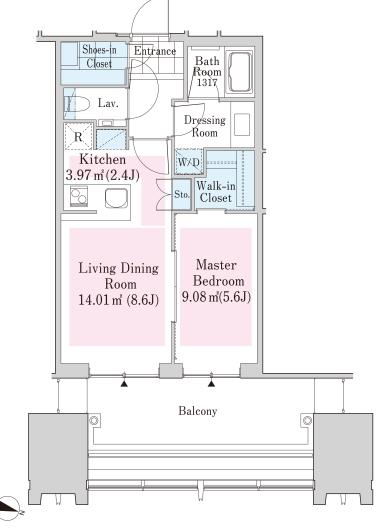

## La Tour SHINJUKU ANNEX Apartment No. 604 (6F)

Update Date: 2025/5/23 Next scheduled update date: Anytime

| Layout(Type)            | 1LDK(45-D)                                                                                                                                                                                                                                                                                                                                                                                                                                                                          | Area                                                                                                                                        | 43.35m² (466.446 sq. ft.)                                                                                                         |  |
|-------------------------|-------------------------------------------------------------------------------------------------------------------------------------------------------------------------------------------------------------------------------------------------------------------------------------------------------------------------------------------------------------------------------------------------------------------------------------------------------------------------------------|---------------------------------------------------------------------------------------------------------------------------------------------|-----------------------------------------------------------------------------------------------------------------------------------|--|
| Rent                    | ¥ 295,000                                                                                                                                                                                                                                                                                                                                                                                                                                                                           | Public maintenance fee<br>Administration cost                                                                                               | included in rent                                                                                                                  |  |
| Deposit<br>Key money    | 2 Months · None                                                                                                                                                                                                                                                                                                                                                                                                                                                                     | Renewal fee                                                                                                                                 | None                                                                                                                              |  |
| Transaction type (Year) | Periodic Tenancy Contract<br>(3 Years)                                                                                                                                                                                                                                                                                                                                                                                                                                              | Status                                                                                                                                      | Vacancy soon<br>(Moving out: 07/2025)                                                                                             |  |
| Note                    | 24-hour concierge service with a hotel quality Easy access of only 16-minute walk to JR "Shinjuku" station Residential unit equipped with built-in appliances (kitchen with a dishwasher and a garbage disposal unit; steam sauna, bath floor heating and dehumidifier; ceiling-mounted air conditioner) In front of the Central Park Tower La Tour Shinjuku, there is a free shuttle bus to JR Shinjuku station.  •This property is only for residential purposes, except the SOHO |                                                                                                                                             |                                                                                                                                   |  |
| Equipments              | Please contact us if there is any question.                                                                                                                                                                                                                                                                                                                                                                                                                                         |                                                                                                                                             |                                                                                                                                   |  |
|                         |                                                                                                                                                                                                                                                                                                                                                                                                                                                                                     |                                                                                                                                             |                                                                                                                                   |  |
| Completed               | August,2019                                                                                                                                                                                                                                                                                                                                                                                                                                                                         | 及 Piak ラート                                                                                                                                  | コロロ SHINJUCU Grand ファトケール新宿ファースト La Tour SHINJUCU Grand 西新宿野 Wishi-Shinjuku Stn. 第宿西口駅 Shinjuku 東京医科大学院記 のno Koro Nishiguchi Stn. |  |
| Constructing            | Steel framed construction (Steel Reinforced Cote, Reinforced Concrete[a part of the whole])     33 stories above ground and 2 basement level artments for rent on floors 4-9)                                                                                                                                                                                                                                                                                                       | ラトゥール新宿ファースト<br>La Tour SHINJUKU FIRST<br>s (ap                                                                                             |                                                                                                                                   |  |
| Location                | 6-18-1 Nishi-shinjuku, Shinjuku-ku, Tok                                                                                                                                                                                                                                                                                                                                                                                                                                             | 7-1-1/                                                                                                                                      | Tokyo Med Usex Hop. **  LUトン東京ホテル 新宿警察署  Haton Tokyo  **  **  **  **  **  **  **  **  **                                          |  |
| Trains                  | Tochomae Stn., Oedo Line (8-min.<br>k)<br>Nishi-Shinjuku-5chome Stn., Oedo<br>e (7-min. walk)<br>Nishi-Shinjuku Stn., Marunouchi L<br>9-min. walk)<br>Shinjuku Stn., JR Line (16-min. wa                                                                                                                                                                                                                                                                                            | D Lin Cartal Park Toor As Tours Albuku 新宿中央公園 Shinjuku Central Park Cortal Park Cortal Park Cortal Park Cortal Park Cortal Park Cortal Park |                                                                                                                                   |  |