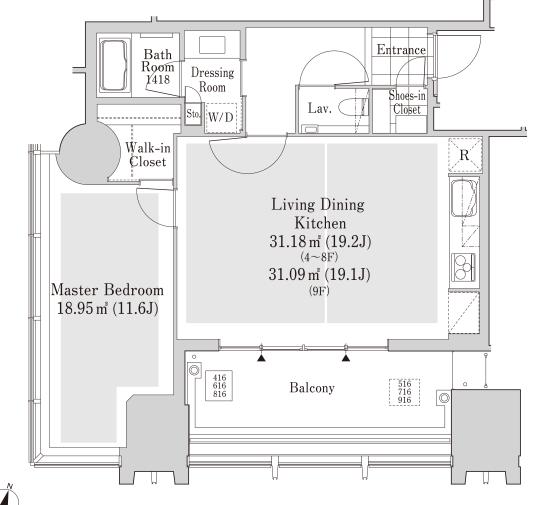

## La Tour SHINJUKU ANNEX Apartment No. 516 (5F)

Update Date: 2024/5/4 Next scheduled update date: Anytime

- Lease guarantee agreement: requ
- 1 Lease guarantee agreement: required (by a guarantee company designated by us) Guarantee fee: 30% of lease for the first year, 8,000 yen/year for the second and subsequent years Fees may vary depending on the guarantee company - contact us for more details.
- 2 All rentals are on a first-come-first-served basis.
- 3 Multi-risk home insurance is mandatory.
- 4 Deposits equivalent to one month of rent are non-refundable at the end of the contract.
- 5 If the contract is terminated in less than one year, a penalty equivalent to one-month rent will be applied.
- 6 When disparities arise between the drawing and the actual construction, the actual construction takes precedence.