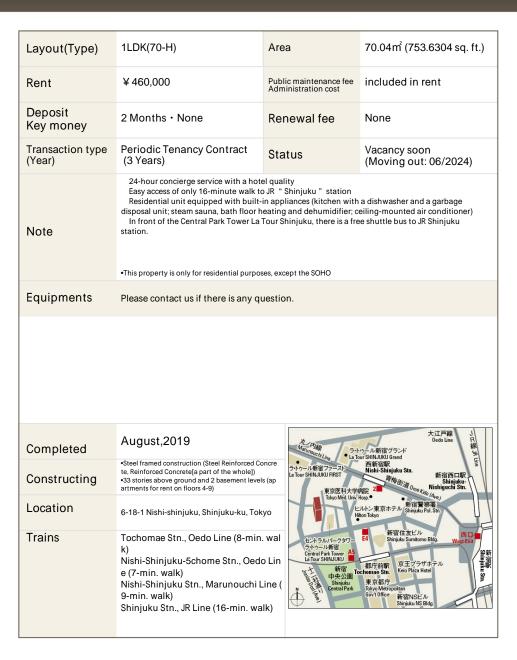

## La Tour SHINJUKU ANNEX Apartment No. 516 (5F)

Update Date: 2024/5/4 Next scheduled update date: Anytime

- Lease guarantee agreement: requ
- 1 Lease guarantee agreement: required (by a guarantee company designated by us) Guarantee fee: 30% of lease for the first year, 8,000 yen/year for the second and subsequent years Fees may vary depending on the guarantee company - contact us for more details.
- 2 All rentals are on a first-come-first-served basis.
- 3 Multi-risk home insurance is mandatory.
- 4 Deposits equivalent to one month of rent are non-refundable at the end of the contract.
- 5 If the contract is terminated in less than one year, a penalty equivalent to one-month rent will be applied.
- 6 When disparities arise between the drawing and the actual construction, the actual construction takes precedence.