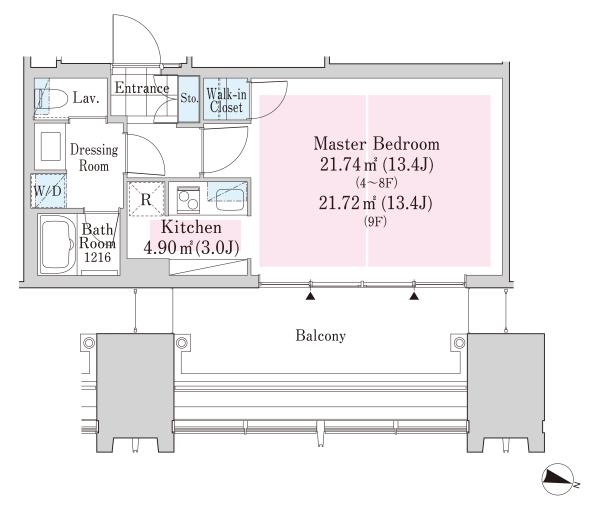

## La Tour SHINJUKU ANNEX Apartment No. 403 (4F)

Update Date: 2025/9/5 Next scheduled update date: Anytime

| Layout(Type)            | 1R(40-C)                                                                                                                                                                                                                                                                                                                                                                                                                                                                            | Area                                                          | 38.59m² (415.2284 sq. ft.)                                                                        |  |  |
|-------------------------|-------------------------------------------------------------------------------------------------------------------------------------------------------------------------------------------------------------------------------------------------------------------------------------------------------------------------------------------------------------------------------------------------------------------------------------------------------------------------------------|---------------------------------------------------------------|---------------------------------------------------------------------------------------------------|--|--|
| Rent                    | ¥ 255,000                                                                                                                                                                                                                                                                                                                                                                                                                                                                           | Public maintenance fee<br>Administration cost                 | included in rent                                                                                  |  |  |
| Deposit<br>Key money    | 2 Months • None                                                                                                                                                                                                                                                                                                                                                                                                                                                                     | Renewal fee                                                   | None                                                                                              |  |  |
| Transaction type (Year) | Periodic Tenancy Contract<br>(2 Years)                                                                                                                                                                                                                                                                                                                                                                                                                                              | Status                                                        | Move in possible now (After paperwork)                                                            |  |  |
| Note                    | 24-hour concierge service with a hotel quality Easy access of only 16-minute walk to JR "Shinjuku" station Residential unit equipped with built-in appliances (kitchen with a dishwasher and a garbage disposal unit; steam sauna, bath floor heating and dehumidifier; ceiling-mounted air conditioner) In front of the Central Park Tower La Tour Shinjuku, there is a free shuttle bus to JR Shinjuku station.  •This property is only for residential purposes, except the SOHO |                                                               |                                                                                                   |  |  |
| Equipments              | Please contact us if there is any question.                                                                                                                                                                                                                                                                                                                                                                                                                                         |                                                               |                                                                                                   |  |  |
| Completed               | August,2019                                                                                                                                                                                                                                                                                                                                                                                                                                                                         | Mannachting 5-1                                               | 大江戸線 J<br>Oedo Line R<br>探<br>リール新宿グランド 探<br>第                                                    |  |  |
| Constructing            | Steel framed construction (Steel Reinforced Cote, Reinforced Concrete[a part of the whole])     33 stories above ground and 2 basement levels artments for rent on floors 4-9)                                                                                                                                                                                                                                                                                                      | ラ・トゥール新宿ファースト<br>La Tour SHINJUKU FIRST                       | ラ・トゥール新宿ファースト Michi Shiniuku Stn                                                                  |  |  |
| Location                | 6-18-1 Nishi-shinjuku, Shinjuku-ku, Tok                                                                                                                                                                                                                                                                                                                                                                                                                                             | VO THE                                                        | ヒルトン東京ホテル Shinjuku Pol. Str.<br>Hiton Tokyo                                                       |  |  |
| Trains                  | Tochomae Stn., Oedo Line (8-min.<br>k)<br>Nishi-Shinjuku-5chome Stn., Oedo<br>e (7-min. walk)<br>Nishi-Shinjuku Stn., Marunouchi L                                                                                                                                                                                                                                                                                                                                                  | ラトゥール新宿<br>Central Park Tower La Tour SHINJUKU<br>新宿 T中央公園 To | ラナトール新宮 Certral Part Rower La Tour SHINJUNU 新宮 新宇市前駅 京王ブラザホテル 中央公園 Tochomae Stn. Keno Plaza Hotal |  |  |