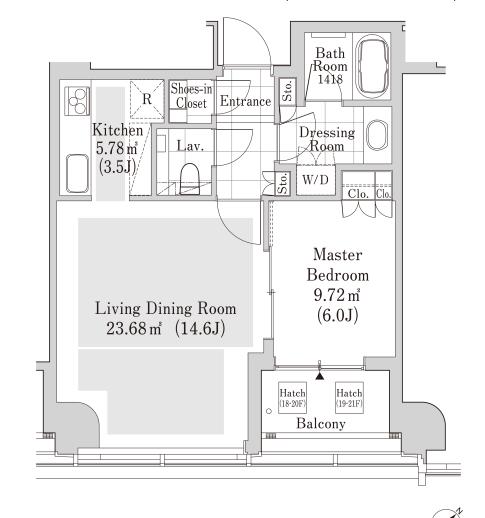

## La Tour SHIBUYA UDAGAWA Apartment No. 2005 (20F)

Update Date: 2024/5/5 Next scheduled update date: Anytime

- 1 Lease guarantee agreement: required (by a guarantee company designated by us) Guarantee fee: 30% of lease for the first year, 8,000 yen/year for the second and subsequent years Fees may vary depending on the guarantee company - contact us for more details.
- 2 All rentals are on a first-come-first-served basis.
- 3 Multi-risk home insurance is mandatory.
- 4 Deposits equivalent to one month of rent are non-refundable at the end of the contract.
- 5 If the contract is terminated in less than one year, a penalty equivalent to one-month rent will be applied.
- 6 When disparities arise between the drawing and the actual construction, the actual construction takes precedence.