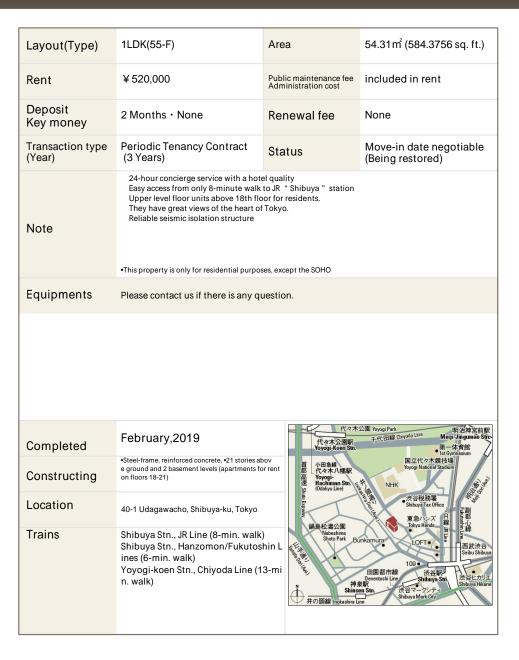

## La Tour SHIBUYA UDAGAWA Apartment No. 2005 (20F)

Update Date: 2024/5/5 Next scheduled update date: Anytime

- 1 Lease guarantee agreement: required (by a guarantee company designated by us) Guarantee fee: 30% of lease for the first year, 8,000 yen/year for the second and subsequent years Fees may vary depending on the guarantee company - contact us for more details.
- 2 All rentals are on a first-come-first-served basis.
- 3 Multi-risk home insurance is mandatory.
- 4 Deposits equivalent to one month of rent are non-refundable at the end of the contract.
- 5 If the contract is terminated in less than one year, a penalty equivalent to one-month rent will be applied.
- 6 When disparities arise between the drawing and the actual construction, the actual construction takes precedence.