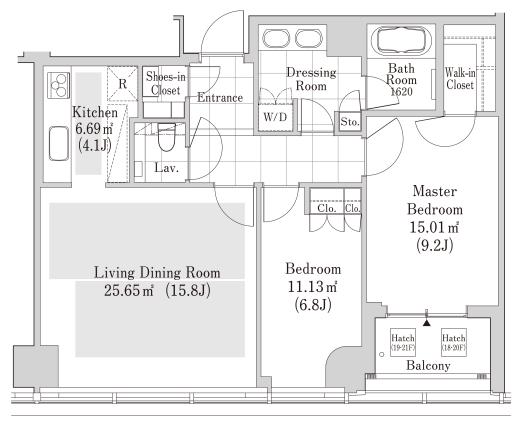

## La Tour SHIBUYA UDAGAWA Apartment No. 1908 (19F)

Update Date: 2024/5/6 Next scheduled update date: Anytime

- 1 Lease guarantee agreement: required (by a guarantee company designated by us) Guarantee fee: 30% of lease for the first year, 8,000 yen/year for the second and subsequent years Fees may vary depending on the guarantee company - contact us for more details
- All rentals are on a first-come-first-served basis.
- Multi-risk home insurance is mandatory.
- Deposits equivalent to one month of rent are non-refundable at the end of the contract.
- 5 If the contract is terminated in less than one year, a penalty equivalent to one-month rent will be applied.
- 6 When disparities arise between the drawing and the actual construction, the actual construction takes precedence.