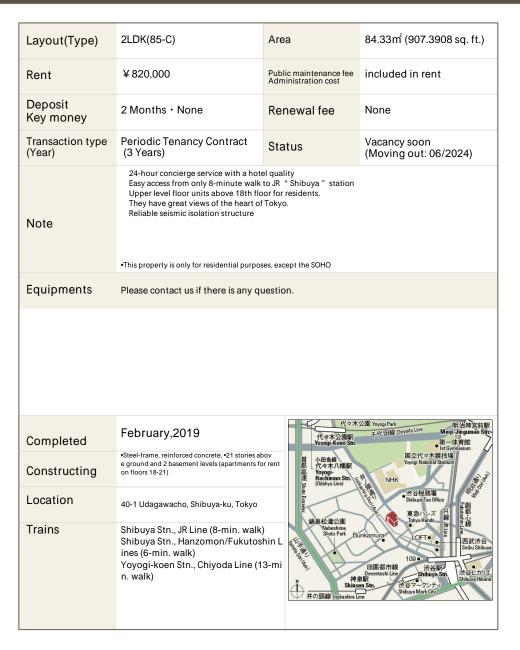

## La Tour SHIBUYA UDAGAWA Apartment No. 1908 (19F)

Update Date: 2024/5/6 Next scheduled update date: Anytime

- 1 Lease guarantee agreement: required (by a guarantee company designated by us) Guarantee fee: 30% of lease for the first year, 8,000 yen/year for the second and subsequent years Fees may vary depending on the guarantee company - contact us for more details
- All rentals are on a first-come-first-served basis.
- Multi-risk home insurance is mandatory.
- Deposits equivalent to one month of rent are non-refundable at the end of the contract.
- 5 If the contract is terminated in less than one year, a penalty equivalent to one-month rent will be applied.
- 6 When disparities arise between the drawing and the actual construction, the actual construction takes precedence.