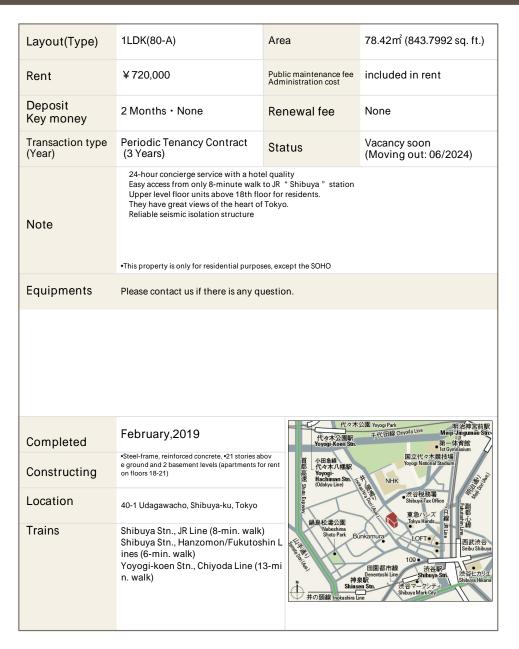

## La Tour SHIBUYA UDAGAWA Apartment No. 1910 (19F)

Update Date: 2024/5/5 Next scheduled update date: Anytime

- 1 Lease guarantee agreement: required (by a guarantee company designated by us)
  Guarantee fee: 30% of lease for the first year, 8,000 yen/year for the second and subsequent years
  Fees may vary depending on the guarantee company contact us for more details.
- 2 All rentals are on a first-come-first-served basis.
- 3 Multi-risk home insurance is mandatory.
- 4 Deposits equivalent to one month of rent are non-refundable at the end of the contract.
- 5 If the contract is terminated in less than one year, a penalty equivalent to one-month rent will be applied.
- 6 When disparities arise between the drawing and the actual construction, the actual construction takes precedence.