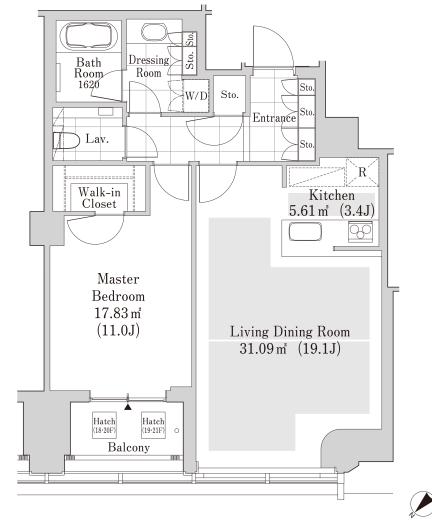

## La Tour SHIBUYA UDAGAWA Apartment No. 1910 (19F)

Update Date: 2024/5/5 Next scheduled update date: Anytime

- 1 Lease guarantee agreement: required (by a guarantee company designated by us)
  Guarantee fee: 30% of lease for the first year, 8,000 yen/year for the second and subsequent years
  Fees may vary depending on the guarantee company contact us for more details.
- 2 All rentals are on a first-come-first-served basis.
- 3 Multi-risk home insurance is mandatory.
- 4 Deposits equivalent to one month of rent are non-refundable at the end of the contract.
- 5 If the contract is terminated in less than one year, a penalty equivalent to one-month rent will be applied.
- 6 When disparities arise between the drawing and the actual construction, the actual construction takes precedence.