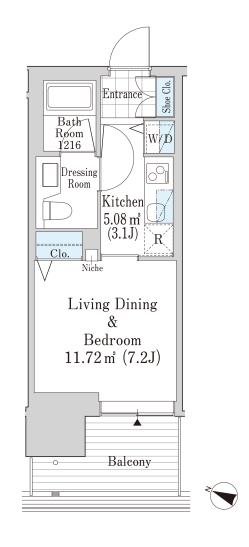

## ROPPONGI GRAND TOWER RESIDENCE Apartment No. 316 (3F)

Update Date: 2025/7/3 Next scheduled update date: Anytime





- 1 Lease guarantee agreement: required (by a guarantee company designated by us) Guarantee fee: 30% of lease for the first year, 8,000 yen/year for the second and subsequent years Fees may vary depending on the guarantee company - contact us for more details
- All rentals are on a first-come-first-served basis.
- Multi-risk home insurance is mandatory.
- Deposits equivalent to one month of rent are non-refundable at the end of the contract.
- 5 If the contract is terminated in less than one year, a penalty equivalent to one-month rent will be applied.
- 6 When disparities arise between the drawing and the actual construction, the actual construction takes precedence.

Sumitomo Realty & Development Co., Ltd.

Shinjuku NS Building, 2-4-1, Nishi-Shinjuku Shinjuku-ku, Tokyo 163-0820 Japan