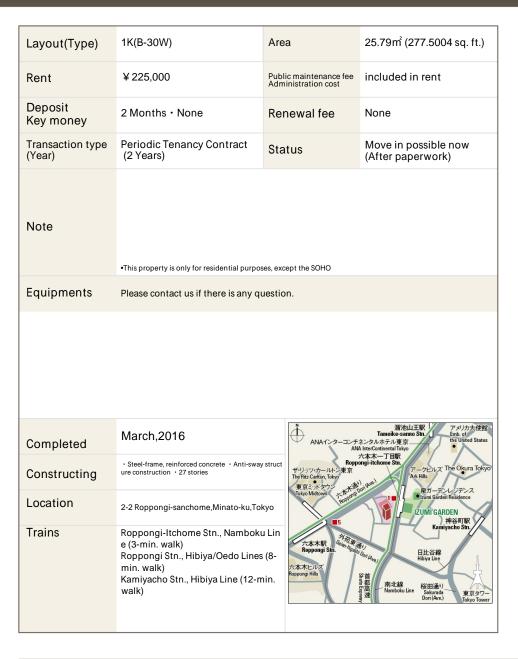

## ROPPONGI GRAND TOWER RESIDENCE Apartment No. 316 (3F)

Update Date: 2025/7/3 Next scheduled update date: Anytime

- 1 Lease guarantee agreement: required (by a guarantee company designated by us) Guarantee fee: 30% of lease for the first year, 8,000 yen/year for the second and subsequent years Fees may vary depending on the guarantee company - contact us for more details
- All rentals are on a first-come-first-served basis.
- Multi-risk home insurance is mandatory.
- Deposits equivalent to one month of rent are non-refundable at the end of the contract.
- 5 If the contract is terminated in less than one year, a penalty equivalent to one-month rent will be applied.
- 6 When disparities arise between the drawing and the actual construction, the actual construction takes precedence.