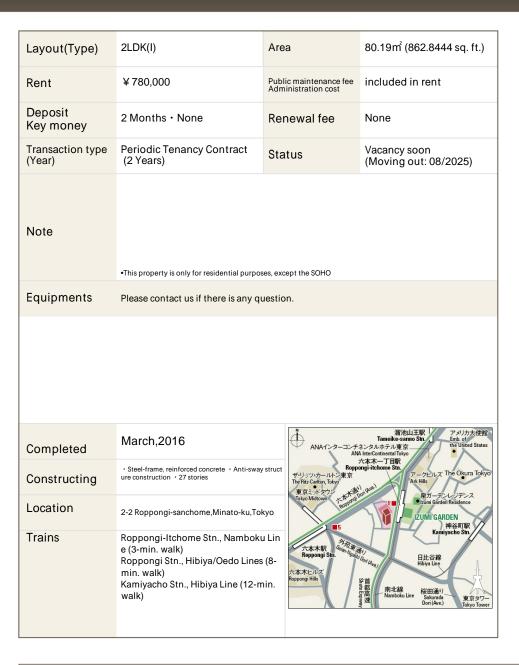

## ROPPONGI GRAND TOWER RESIDENCE Apartment No. 1104 (11F)

Update Date: 2025/7/25 Next scheduled update date: Anytime

- 1 Lease guarantee agreement: required (by a guarantee company designated by us) Guarantee fee: 30% of lease for the first year, 8,000 yen/year for the second and subsequent years Fees may vary depending on the guarantee company - contact us for more details
- All rentals are on a first-come-first-served basis.
- Multi-risk home insurance is mandatory.
- Deposits equivalent to one month of rent are non-refundable at the end of the contract.
- 5 If the contract is terminated in less than one year, a penalty equivalent to one-month rent will be applied.
- 6 When disparities arise between the drawing and the actual construction, the actual construction takes precedence.