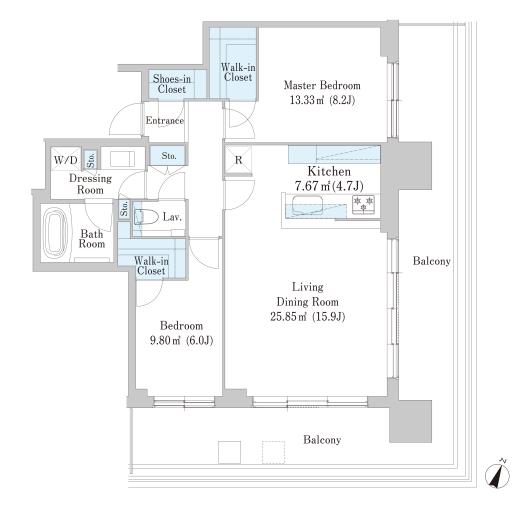

## ROPPONGI GRAND TOWER RESIDENCE Apartment No. 1104 (11F)

Update Date: 2025/7/25 Next scheduled update date: Anytime

- 1 Lease guarantee agreement: required (by a guarantee company designated by us) Guarantee fee: 30% of lease for the first year, 8,000 yen/year for the second and subsequent years Fees may vary depending on the guarantee company - contact us for more details
- All rentals are on a first-come-first-served basis.
- Multi-risk home insurance is mandatory.
- Deposits equivalent to one month of rent are non-refundable at the end of the contract.
- 5 If the contract is terminated in less than one year, a penalty equivalent to one-month rent will be applied.
- 6 When disparities arise between the drawing and the actual construction, the actual construction takes precedence.