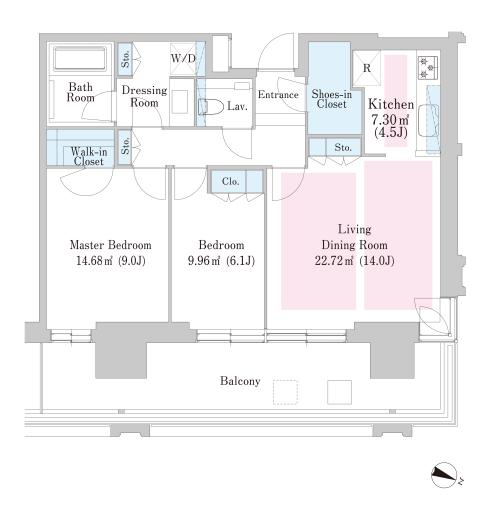

## ROPPONGI GRAND TOWER RESIDENCE Apartment No. 2201 (22F)

2LDK(Q) Area 79.47m<sup>2</sup> (855.0972 sq. ft.) Layout(Type) Rent ¥810,000 Public maintenance fee included in rent Administration cost Deposit 2 Months · None Renewal fee None Key money Transaction type Periodic Tenancy Contract Vacancy soon Status (2 Years) (Year) (Moving out: 07/2025) Note •This property is only for residential purposes, except the SOHO Equipments Please contact us if there is any question. 溜池山王駅 Tameike-sanno Str. アメリカ大使館 March.2016 Emb of ANAインターコンチネンタルホテル東京 ANA InterContinental Tokyo ed Stat Completed 六本木一丁目駅 Roppong · Steel-frame, reinforced concrete · Anti-sway struct The Okura Toky ザ・リッツ・カールトン東京 -クヒルズ Constructing ure construction • 27 stories The Ritz-Carlton, Tokyc 東京ミッドタウン Ark Hills ーデンレジデンス Location 2-2 Roppongi-sanchome, Minato-ku, Tokyo GARDEN 神谷町駅 Trains Roppongi-Itchome Stn., Namboku Lin 六本木駅 Roppongi Str e (3-min. walk) 日比谷線 Hibiva Line Roppongi Stn., Hibiya/Oedo Lines (8min. walk) 本ホヒノ opongi Hills 首都高速 Shuto Expw Kamiyacho Stn., Hibiya Line (12-min. 南北線 Namboku Line 桜田通り Sakurada Dori (Ave.) walk) 東京タワ