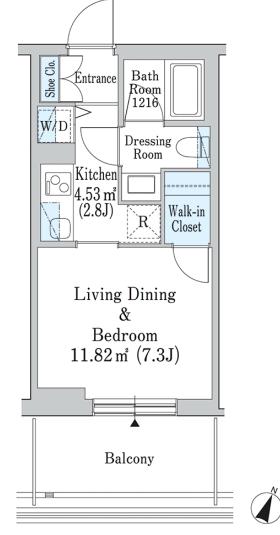

## ROPPONGI GRAND TOWER RESIDENCE Apartment No. 411 (4F)

Update Date: 2025/7/3 Next scheduled update date: Anytime

- 1 Lease guarantee agreement: required (by a guarantee company designated by us) Guarantee fee: 30% of lease for the first year, 8,000 yen/year for the second and subsequent years Fees may vary depending on the guarantee company - contact us for more details
- All rentals are on a first-come-first-served basis.
- Multi-risk home insurance is mandatory.
- Deposits equivalent to one month of rent are non-refundable at the end of the contract.
- 5 If the contract is terminated in less than one year, a penalty equivalent to one-month rent will be applied.
- 6 When disparities arise between the drawing and the actual construction, the actual construction takes precedence.