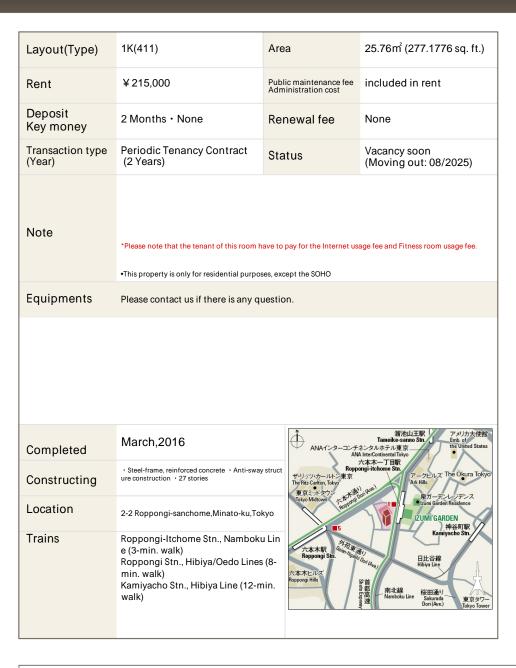

## ROPPONGI GRAND TOWER RESIDENCE Apartment No. 411 (4F)

Update Date: 2025/7/3 Next scheduled update date: Anytime

- 1 Lease guarantee agreement: required (by a guarantee company designated by us) Guarantee fee: 30% of lease for the first year, 8,000 yen/year for the second and subsequent years Fees may vary depending on the guarantee company - contact us for more details
- All rentals are on a first-come-first-served basis.
- Multi-risk home insurance is mandatory.
- Deposits equivalent to one month of rent are non-refundable at the end of the contract.
- 5 If the contract is terminated in less than one year, a penalty equivalent to one-month rent will be applied.
- 6 When disparities arise between the drawing and the actual construction, the actual construction takes precedence.