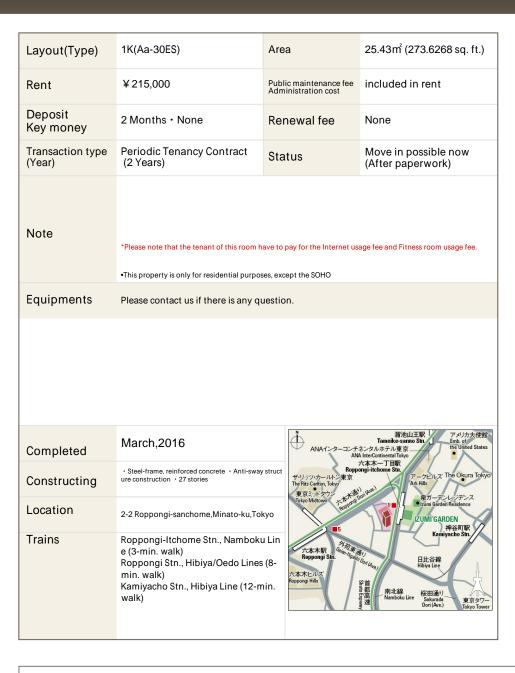

## ROPPONGI GRAND TOWER RESIDENCE Apartment No. 205 (2F)

Update Date: 2025/9/9 Next scheduled update date: Anytime

- 1 Lease guarantee agreement: required (by a guarantee company designated by us) Guarantee fee: 30% of lease for the first year, 8,000 yen/year for the second and subsequent years Fees may vary depending on the guarantee company - contact us for more details.
- All rentals are on a first-come-first-served basis.
- Multi-risk home insurance is mandatory.
- Deposits equivalent to one month of rent are non-refundable at the end of the contract.
- 5 If the contract is terminated in less than one year, a penalty equivalent to one-month rent will be applied.
- 6 When disparities arise between the drawing and the actual construction, the actual construction takes precedence.