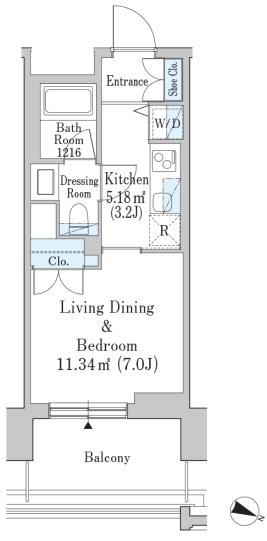

## ROPPONGI GRAND TOWER RESIDENCE Apartment No. 205 (2F)

Update Date: 2025/9/9 Next scheduled update date: Anytime

- 1 Lease guarantee agreement: required (by a guarantee company designated by us) Guarantee fee: 30% of lease for the first year, 8,000 yen/year for the second and subsequent years Fees may vary depending on the guarantee company - contact us for more details.
- All rentals are on a first-come-first-served basis.
- Multi-risk home insurance is mandatory.
- Deposits equivalent to one month of rent are non-refundable at the end of the contract.
- 5 If the contract is terminated in less than one year, a penalty equivalent to one-month rent will be applied.
- 6 When disparities arise between the drawing and the actual construction, the actual construction takes precedence.