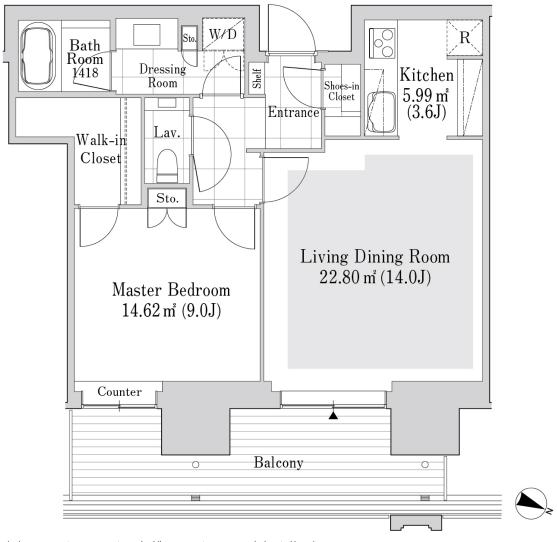

## ROPPONGI GRAND TOWER RESIDENCE Apartment No. 903 (9F)

Update Date: 2024/5/2 Next scheduled update date: Anytime

- 1 Lease guarantee agreement: required (by a guarantee company designated by us) Guarantee fee: 30% of lease for the first year, 8,000 yen/year for the second and subsequent years Fees may vary depending on the guarantee company - contact us for more details
- All rentals are on a first-come-first-served basis.
- Multi-risk home insurance is mandatory.
- Deposits equivalent to one month of rent are non-refundable at the end of the contract.
- 5 If the contract is terminated in less than one year, a penalty equivalent to one-month rent will be applied.
- 6 When disparities arise between the drawing and the actual construction, the actual construction takes precedence.