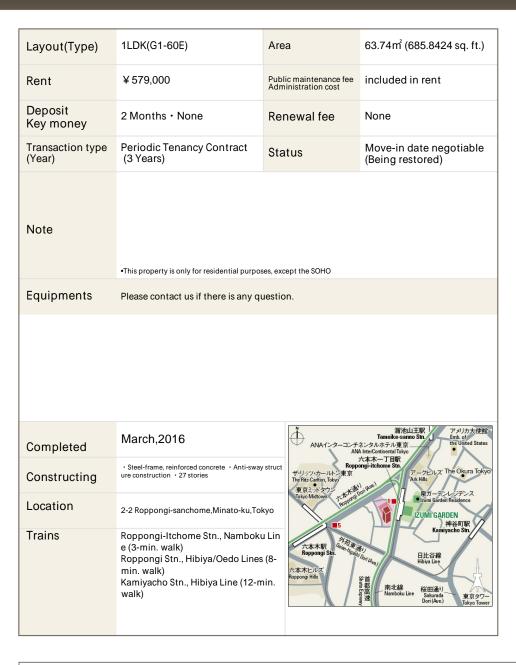

## ROPPONGI GRAND TOWER RESIDENCE Apartment No. 903 (9F)

Update Date: 2024/5/2 Next scheduled update date: Anytime

- 1 Lease guarantee agreement: required (by a guarantee company designated by us) Guarantee fee: 30% of lease for the first year, 8,000 yen/year for the second and subsequent years Fees may vary depending on the guarantee company - contact us for more details
- All rentals are on a first-come-first-served basis.
- Multi-risk home insurance is mandatory.
- Deposits equivalent to one month of rent are non-refundable at the end of the contract.
- 5 If the contract is terminated in less than one year, a penalty equivalent to one-month rent will be applied.
- 6 When disparities arise between the drawing and the actual construction, the actual construction takes precedence.