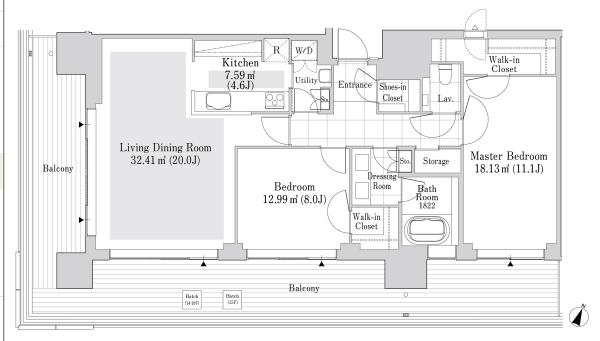

## Apartment No. 1404 (14F)

Update Date: 2025/7/3 Next scheduled update date: Anytime

| Layout(Type)            | 2LDK(P2-100S)                                                                                                                                     | Area                                          | 104.14m² (1120.5464 sq. ft.)          |  |
|-------------------------|---------------------------------------------------------------------------------------------------------------------------------------------------|-----------------------------------------------|---------------------------------------|--|
| Rent                    | ¥ 1,290,000                                                                                                                                       | Public maintenance fee<br>Administration cost | included in rent                      |  |
| Deposit<br>Key money    | 2 Months • None                                                                                                                                   | Renewal fee                                   | None                                  |  |
| Transaction type (Year) | Periodic Tenancy Contract<br>(2 Years)                                                                                                            | Status                                        | Vacancy soon<br>(Moving out: 07/2025) |  |
| Note                    | •This property is only for residential purpos                                                                                                     | ses, except the SOHO                          |                                       |  |
| Equipments              | Please contact us if there is any question.                                                                                                       |                                               |                                       |  |
|                         |                                                                                                                                                   |                                               |                                       |  |
| Completed               | March,2016                                                                                                                                        | AN                                            | ## 福地山王駅                              |  |
| Constructing            | Steel-frame, reinforced concrete • Anti-sway<br>ure construction • 27 stories                                                                     | struct                                        |                                       |  |
| Location                | 2-2 Roppongi-sanchome, Minato-ku, Tol                                                                                                             | 30                                            |                                       |  |
| Trains                  | Roppongi-Itchome Stn., Namboki<br>e (3-min. walk)<br>Roppongi Stn., Hibiya/Oedo Lines<br>min. walk)<br>Kamiyacho Stn., Hibiya Line (12-m<br>walk) | J Lin<br>六本木駅<br>Roppongi Stn.                |                                       |  |