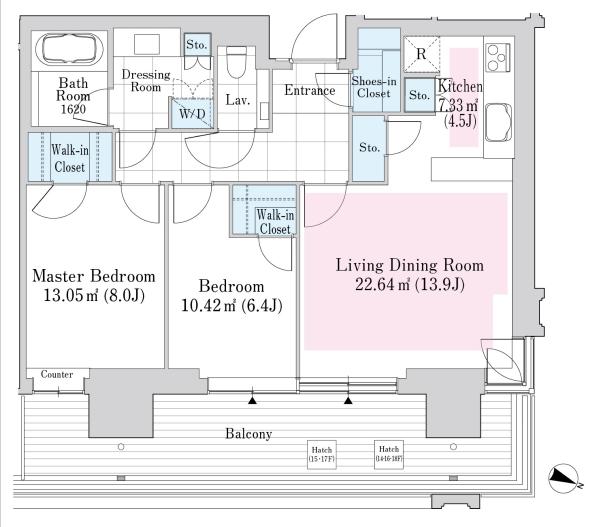

## ROPPONGI GRAND TOWER RESIDENCE Apartment No. 1501 (15F)

Update Date: 2025/7/25 Next scheduled update date: Anytime

| Layout(Type)            | 2LDK(O2-80E)                                                                                                                                      | Area                                          | 79.91m² (859.8316 sq. ft.)                                                                                                                                                                                                                                                                                                                                                                                                                                                                                                                                                                                                                                                                                                                                                                                                                                                                                                                                                                                                                                                                                                                                                                                                                                                                                                                                                                                                                                                                                                                                                                                                                                                                                                                                                                                                                                                                                                                                                                                                                                                                                                   |  |
|-------------------------|---------------------------------------------------------------------------------------------------------------------------------------------------|-----------------------------------------------|------------------------------------------------------------------------------------------------------------------------------------------------------------------------------------------------------------------------------------------------------------------------------------------------------------------------------------------------------------------------------------------------------------------------------------------------------------------------------------------------------------------------------------------------------------------------------------------------------------------------------------------------------------------------------------------------------------------------------------------------------------------------------------------------------------------------------------------------------------------------------------------------------------------------------------------------------------------------------------------------------------------------------------------------------------------------------------------------------------------------------------------------------------------------------------------------------------------------------------------------------------------------------------------------------------------------------------------------------------------------------------------------------------------------------------------------------------------------------------------------------------------------------------------------------------------------------------------------------------------------------------------------------------------------------------------------------------------------------------------------------------------------------------------------------------------------------------------------------------------------------------------------------------------------------------------------------------------------------------------------------------------------------------------------------------------------------------------------------------------------------|--|
| Rent                    | ¥880,000                                                                                                                                          | Public maintenance fee<br>Administration cost | included in rent                                                                                                                                                                                                                                                                                                                                                                                                                                                                                                                                                                                                                                                                                                                                                                                                                                                                                                                                                                                                                                                                                                                                                                                                                                                                                                                                                                                                                                                                                                                                                                                                                                                                                                                                                                                                                                                                                                                                                                                                                                                                                                             |  |
| Deposit<br>Key money    | 2 Months • None                                                                                                                                   | Renewal fee                                   | None                                                                                                                                                                                                                                                                                                                                                                                                                                                                                                                                                                                                                                                                                                                                                                                                                                                                                                                                                                                                                                                                                                                                                                                                                                                                                                                                                                                                                                                                                                                                                                                                                                                                                                                                                                                                                                                                                                                                                                                                                                                                                                                         |  |
| Transaction type (Year) | Periodic Tenancy Contract<br>(2 Years)                                                                                                            | Status                                        | Vacancy soon<br>(Moving out: 08/2025)                                                                                                                                                                                                                                                                                                                                                                                                                                                                                                                                                                                                                                                                                                                                                                                                                                                                                                                                                                                                                                                                                                                                                                                                                                                                                                                                                                                                                                                                                                                                                                                                                                                                                                                                                                                                                                                                                                                                                                                                                                                                                        |  |
| Note                    | •This property is only for residential purpos                                                                                                     | ses, except the SOHO                          |                                                                                                                                                                                                                                                                                                                                                                                                                                                                                                                                                                                                                                                                                                                                                                                                                                                                                                                                                                                                                                                                                                                                                                                                                                                                                                                                                                                                                                                                                                                                                                                                                                                                                                                                                                                                                                                                                                                                                                                                                                                                                                                              |  |
| Equipments              | Please contact us if there is any question.                                                                                                       |                                               |                                                                                                                                                                                                                                                                                                                                                                                                                                                                                                                                                                                                                                                                                                                                                                                                                                                                                                                                                                                                                                                                                                                                                                                                                                                                                                                                                                                                                                                                                                                                                                                                                                                                                                                                                                                                                                                                                                                                                                                                                                                                                                                              |  |
|                         |                                                                                                                                                   |                                               |                                                                                                                                                                                                                                                                                                                                                                                                                                                                                                                                                                                                                                                                                                                                                                                                                                                                                                                                                                                                                                                                                                                                                                                                                                                                                                                                                                                                                                                                                                                                                                                                                                                                                                                                                                                                                                                                                                                                                                                                                                                                                                                              |  |
| Completed               | March,2016                                                                                                                                        | AN                                            | Tankle samo Sh. ANAインターコンチネンタルホテル東京 ANA InterContental Topy 大本木一丁目駅 Roppongi Hichome Stn. サーリッツ・カールトシ東京 The Riz Cartion, Tokyo Mistowen Roppongi Hichome Stn. 東京ミーンデランス Tokyo Mistowen Roppongi Hichome Stn.  東京ミーンデランス Tokyo Mistowen Roppongi Hichome Stn.  東京ミーンデランス Tokyo Mistowen Roppongi Hichome Stn.  東京ミーンデランス Tokyo Mistowen Roppongi Hichome Stn.  TZUMÎ GARDEN  #ASAPIRI Kaningacho Stn.                                                                                                                                                                                                                                                                                                                                                                                                                                                                                                                                                                                                                                                                                                                                                                                                                                                                                                                                                                                                                                                                                                                                                                                                                                                                                                                                                                                                                                                                                                                                                                            |  |
| Constructing            | Steel-frame, reinforced concrete                                                                                                                  | / struct Ropp                                 |                                                                                                                                                                                                                                                                                                                                                                                                                                                                                                                                                                                                                                                                                                                                                                                                                                                                                                                                                                                                                                                                                                                                                                                                                                                                                                                                                                                                                                                                                                                                                                                                                                                                                                                                                                                                                                                                                                                                                                                                                                                                                                                              |  |
| Location                | 2-2 Roppongi-sanchome, Minato-ku, Tol                                                                                                             | .,,0                                          |                                                                                                                                                                                                                                                                                                                                                                                                                                                                                                                                                                                                                                                                                                                                                                                                                                                                                                                                                                                                                                                                                                                                                                                                                                                                                                                                                                                                                                                                                                                                                                                                                                                                                                                                                                                                                                                                                                                                                                                                                                                                                                                              |  |
| Trains                  | Roppongi-Itchome Stn., Namboki<br>e (3-min. walk)<br>Roppongi Stn., Hibiya/Oedo Lines<br>min. walk)<br>Kamiyacho Stn., Hibiya Line (12-m<br>walk) | J Lin<br>六本木駅 Roppongi Stn.                   | Kamiyacho Sin.    日比合線   日比合線   Höyə Line   Sin   Si |  |