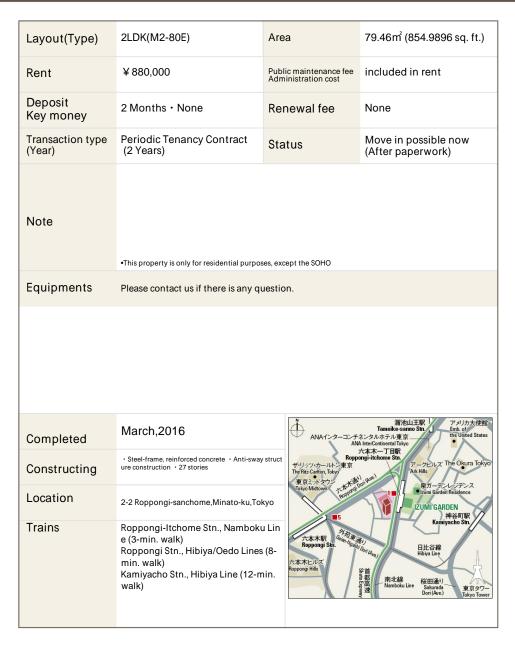

## ROPPONGI GRAND TOWER RESIDENCE Apartment No. 2001 (20F)

Update Date: 2025/8/23 Next scheduled update date: Anytime

- 1 Lease guarantee agreement: required (by a guarantee company designated by us) Guarantee fee: 30% of lease for the first year, 8,000 yen/year for the second and subsequent years Fees may vary depending on the guarantee company - contact us for more details
- All rentals are on a first-come-first-served basis.
- Multi-risk home insurance is mandatory.
- Deposits equivalent to one month of rent are non-refundable at the end of the contract.
- 5 If the contract is terminated in less than one year, a penalty equivalent to one-month rent will be applied.
- 6 When disparities arise between the drawing and the actual construction, the actual construction takes precedence.