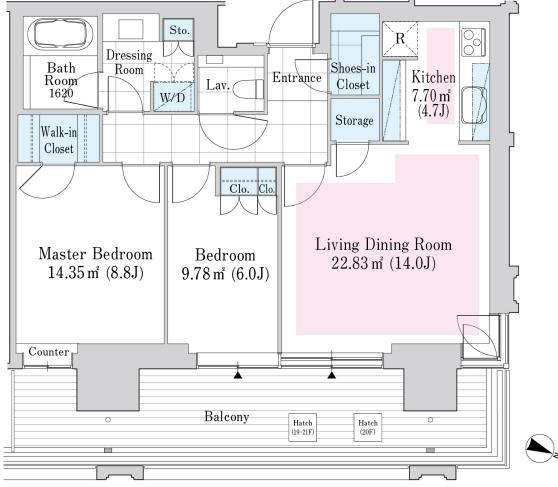

## ROPPONGI GRAND TOWER RESIDENCE Apartment No. 2001 (20F)

Update Date: 2025/8/23 Next scheduled update date: Anytime

- 1 Lease guarantee agreement: required (by a guarantee company designated by us) Guarantee fee: 30% of lease for the first year, 8,000 yen/year for the second and subsequent years Fees may vary depending on the guarantee company - contact us for more details
- All rentals are on a first-come-first-served basis.
- Multi-risk home insurance is mandatory.
- Deposits equivalent to one month of rent are non-refundable at the end of the contract.
- 5 If the contract is terminated in less than one year, a penalty equivalent to one-month rent will be applied.
- 6 When disparities arise between the drawing and the actual construction, the actual construction takes precedence.