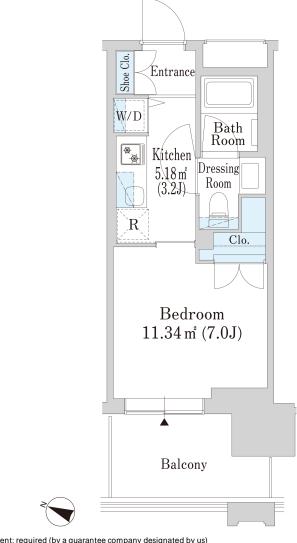

## ROPPONGI GRAND TOWER RESIDENCE Apartment No. 217 (2F)

Area

Public maintenance fee

25.43m² (273.6268 sq. ft.)

included in rent

1K(A2)

¥ 225,000

Layout(Type)