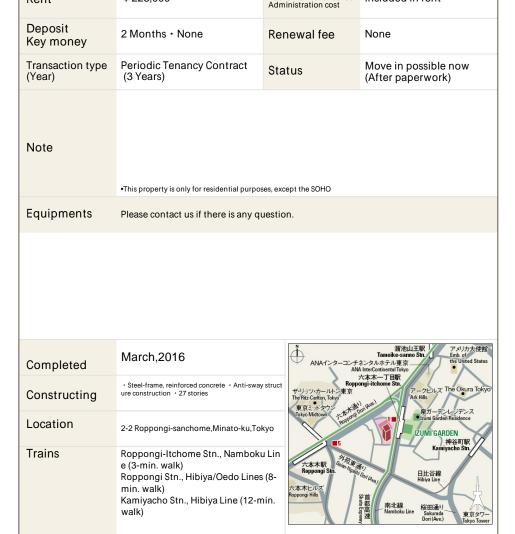

Rent

Update Date: 2025/5/1 Next scheduled update date: Anytime

- 1 Lease guarantee agreement: required (by a guarantee company designated by us) Guarantee fee: 30% of lease for the first year, 8,000 yen/year for the second and subsequent years Fees may vary depending on the guarantee company - contact us for more details.
- All rentals are on a first-come-first-served basis.
- Multi-risk home insurance is mandatory.
- Deposits equivalent to one month of rent are non-refundable at the end of the contract.
- 5 If the contract is terminated in less than one year, a penalty equivalent to one-month rent will be applied.
- 6 When disparities arise between the drawing and the actual construction, the actual construction takes precedence.